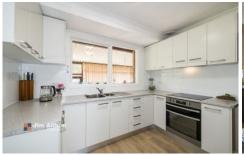

- + Updated kitchen | bathroom | laundry + Multiple split system air conditioning | ceiling fans
- + Private alfresco space for social gatherings
- + Approx 600m to primary schools
- + Approx 750m to River Walk
- + Approx 200m to Sporting fields
- + Approx 600m to Woolworths | Aldi
- + Pets on application