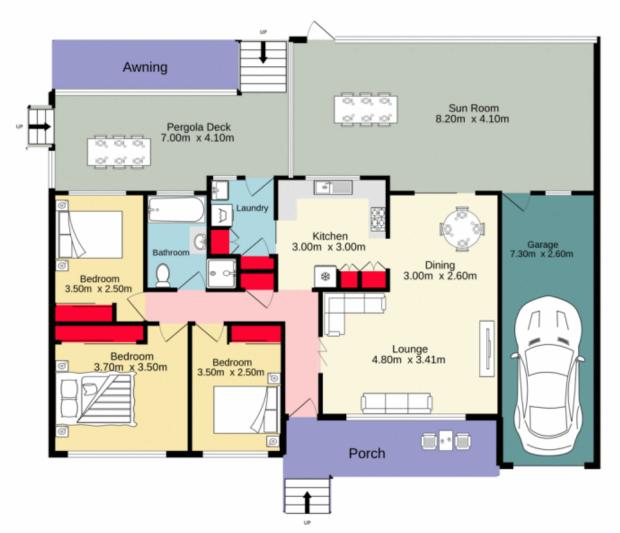

## 8 Pearce Place Emu Plains NSW

Create cherished family memories in this meticulously maintained home. You'll love the cul de sac atmosphere and benefit from the central location that puts you moments from all that this great suburb has to offer.

- + Updated kitchen | bathroom | laundry + Multiple split system air conditioning | ceiling fans
- + Private alfresco space for social gatherings
- + Approx 600m to primary schools
- + Approx 750m to River Walk
- + Approx 200m to Sporting fields
- + Approx 600m to Woolworths | Aldi
- + Pets on application

## 3 📭 1 🖺 2 🗬

Type : House **Price** : \$700 pw Land Size: 689 sqm

: https://www.aitkenre.com.au/8169604 View

TOTAL FLOOR AREA: 150.9 sq.m. approx. very attempt has been made to ensure the accuracy of the floorplan contained here, measurements s, windows, nooms and any other items are approximate and no responsibility is taken for any error, no or mind statemer. This plan is the flushathey purposes only and should be used as such by any we purchaser. The services, systems and appliances shown have not been tested and no guiarantee as to their operation or efficiency can be given. Made with Metropix @2022