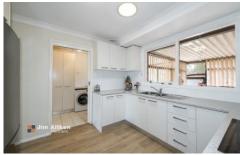

- + Updated kitchen | bathroom | laundry + Multiple split system air conditioning | ceiling fans
- + Private alfresco space for social gatherings
- + Approx 600m to primary schools
- + Approx 750m to River Walk
- + Approx 200m to Sporting fields
- + Approx 600m to Woolworths | Aldi
- + Pets on application