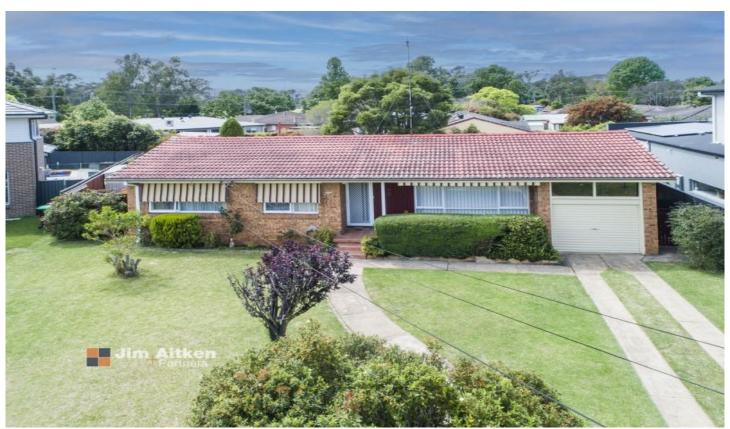

## 8 Pearce Place Emu Plains NSW

Create cherished family memories in this meticulously maintained home. You'll love the cul de sac atmosphere and benefit from the central location that puts you moments from all that this great suburb has to offer.

- + Updated kitchen | bathroom | laundry + Multiple split system air conditioning | ceiling fans
- + Private alfresco space for social gatherings
- + Approx 600m to primary schools
- + Approx 750m to River Walk
- + Approx 200m to Sporting fields
- + Approx 600m to Woolworths | Aldi
- + Pets on application

## 3 📭 1 🖺 2 🗬

Type : House **Price** : \$700 pw Land Size: 689 sqm

: https://www.aitkenre.com.au/8169604 View

TOTAL FLOOR AREA: 150.9 sq.m. approx. very attempt has been made to ensure the accuracy of the floorplan contained here, measurements s, windows, nooms and any other items are approximate and no responsibility is taken for any error, no or mind statemer. This plan is the flushathey purposes only and should be used as such by any we purchaser. The services, systems and appliances shown have not been tested and no guiarantee as to their operation or efficiency can be given. Made with Metropix @2022