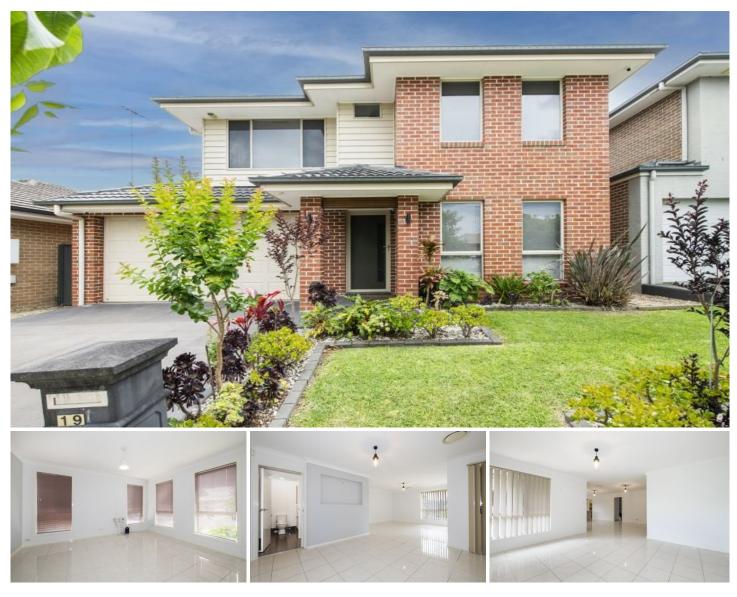

## **19 Foothills Terrace Glenmore Park NSW**

Large 2 storey family home featuring plenty of extras and style for comfort living." No pets allowed"

## Downstairs area features the following:

- + Fully tiled gloss flooring to all living areas
- + Separate formal lounge room area with NBN
- + Fully alarm & Ducted air through-out
- + Large open plan kitchen and dining area
- + Kitchen with dishwasher, large gas cooking stove, Large Walk-in pantry
- + Spacious family room
- + Internal laundry with extra cupboard space
- + Separate toilet downstairs
- + Extra understairs storage area
- + Double garage with internal access and automatic doors

## 4 🛤 2 📛 2 🚘

- Type : House Price : \$790 pw
- View : https://www.aitkenre.com.au/8169100

**Kim Walker** 02 4732 5055