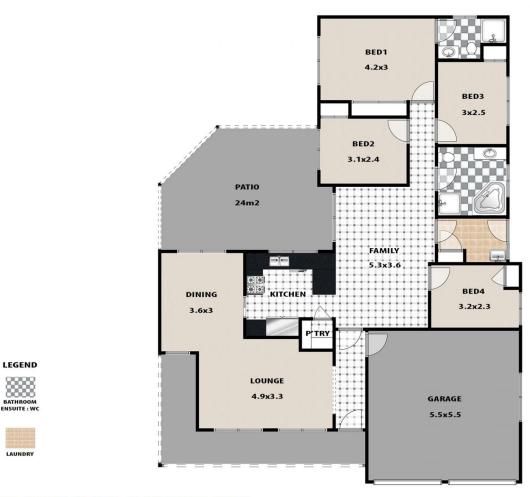

## 80 Muru Drive Glenmore Park NSW

This spacious single-level residence features four generously sized bedrooms and two bathrooms, perfect for families or those seeking extra space within a family friendly location.

## **80 MURU DRIVE, GLENMORE PARK**

This floor plan and/or site plan is an approximation for illustration purposes only. All measurements are approximate and not guaranteed to be exact or to scale. Interested parties should confirm measurements by their own means.