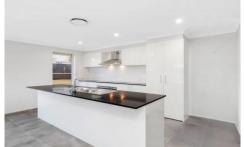

## Features include:

- 5 Spacious Bedrooms: Two equipped with large walk-in robes and luxurious
- ensuites, while the other three feature built-in wardrobes.
- Open-plan design with quality stainless steel appliances and ample cupboard space, flooded with natural light.
- Expansive living and dining areas that flow effortlessly onto the outdoor alfresco, perfect for entertaining.
- Dedicated cinema room and an additional living/kids activity room or large study.
- Comfort Year-Round: Ducted air conditioning throughout