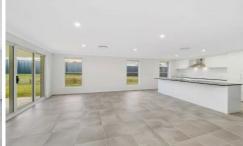

## Features include:

- 5 Spacious Bedrooms: Two equipped with large walk-in robes and luxurious
- ensuites, while the other three feature built-in wardrobes.
- Open-plan design with quality stainless steel appliances and ample cupboard space, flooded with natural light.
- Expansive living and dining areas that flow effortlessly onto the outdoor alfresco, perfect for entertaining.
- Dedicated cinema room and an additional living/kids activity room or large study.
- Comfort Year-Round: Ducted air conditioning throughout