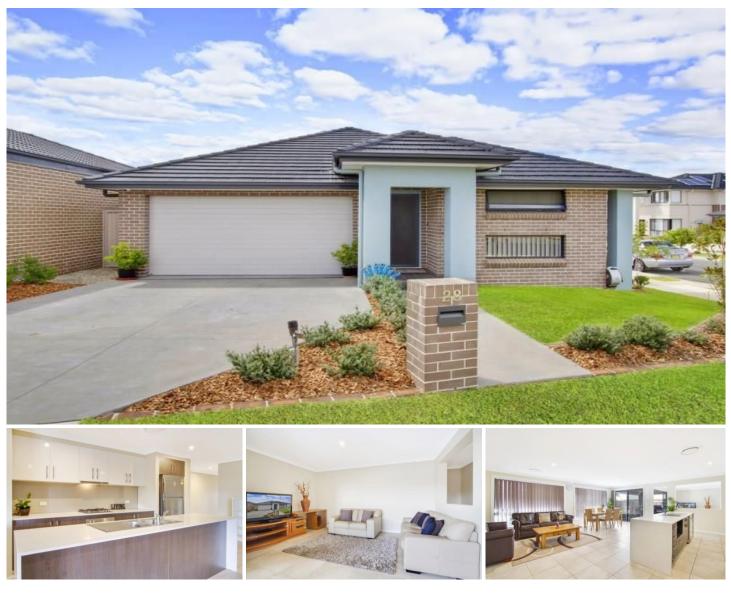

## 28 Alinta Promenade Jordan Springs NSW

Quality family home situated with-in walking distance to park, lake, shops, transport and 10 minutes from Penrith C.B.D.

Consisting of four bedrooms, three with built-ins and a master with large walk-in robe and ensuite. Gourmet kitchen with Caesar stone bench tops, glass splash back and stainless steel appliances including dishwasher. Open plan living/dining/kitchen with separate media room opening onto alfresco area. Ducted air conditioning, alarm, LED downlights, auto double garage with internal access, landscaped front and rear yard and 3 kw grid connected solar system.

This property ticks all your boxes and is one not to miss.

For full version visit the website

4 🛤 2 🚰 4 🚘

Type : House

View : https://www.aitkenre.com.au/8160830

https://www.aitkenre.com.au

Fittings & fixtures are for display purposes only, not to scale. Produced by Open2view Richmond & Lower Mountains - 0403 248 292