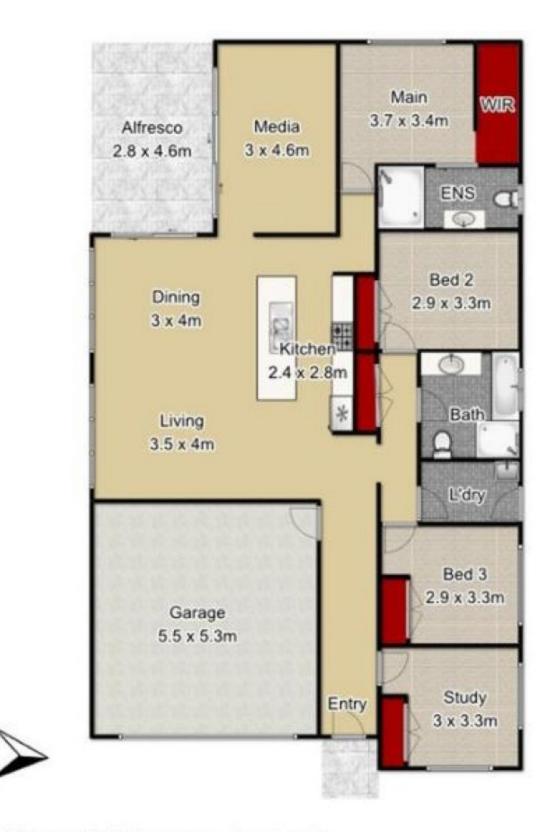

## 28 Alinta Promenade Jordan Springs NSW

Quality family home situated with-in walking distance to park, lake, shops, transport and 10 minutes from Penrith C.B.D.

Consisting of four bedrooms, three with built-ins and a master with large walk-in robe and ensuite. Gourmet kitchen with Caesar stone bench tops, glass splash back and stainless steel appliances including dishwasher. Open plan living/dining/kitchen with separate media room opening onto alfresco area. Ducted air conditioning, alarm, LED downlights, auto double garage with internal access, landscaped front and rear yard and 3 kw grid connected solar system.