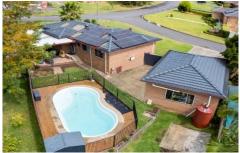

6 month old approx 6.5k/w solar system.

Detached DLUG

Inground pool with new fencing, deck and heat pump Potential duplex site or granny flat (STCA)

This home was renovated to be a forever home so all

3 📭 1 🖺 2 🗬