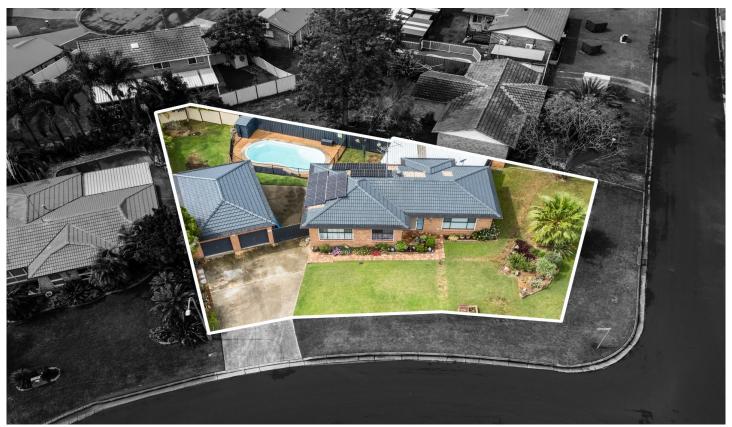

## 14 Graham Close Cranebrook NSW

Team Hulston welcome you to view this outstanding property where everything has been done and is ready for you to just move in.

Home Features Occupying 792sqm on a corner block. Fully renovated approx 1 year ago. 3 Bedrooms, built ins to 2 Luxury flooring and carpet throughout

## **14 GRAHAM CLOSE, CRANEBROOK**

This floor plan and/or site plan is an approximation for illustration purposes only. All measurements are approximate and not guaranteed to be exact or to scale. Interested parties should confirm measurements by their own means.