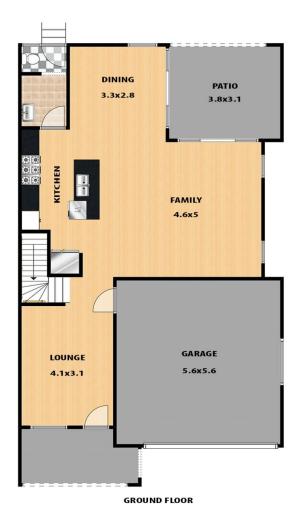

## **55A CADDA RIDGE DRIVE, CADDENS**

LEGEND BATHROOM ENSUITE : WC

LAUNDRY

This floor plan and/or site plan is an approximation for illustration purposes only. All measurements are approximate and not guaranteed to be exact or to scale. Interested parties should confirm measurements by their own means.