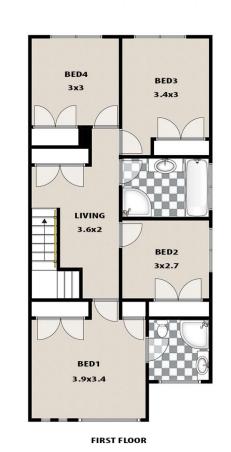

## **55A CADDA RIDGE DRIVE, CADDENS**

LEGEND BATHROOM ENSUITE : WC

LAUNDRY

This floor plan and/or site plan is an approximation for illustration purposes only. All measurements are approximate and not guaranteed to be exact or to scale. Interested parties should confirm measurements by their own means.