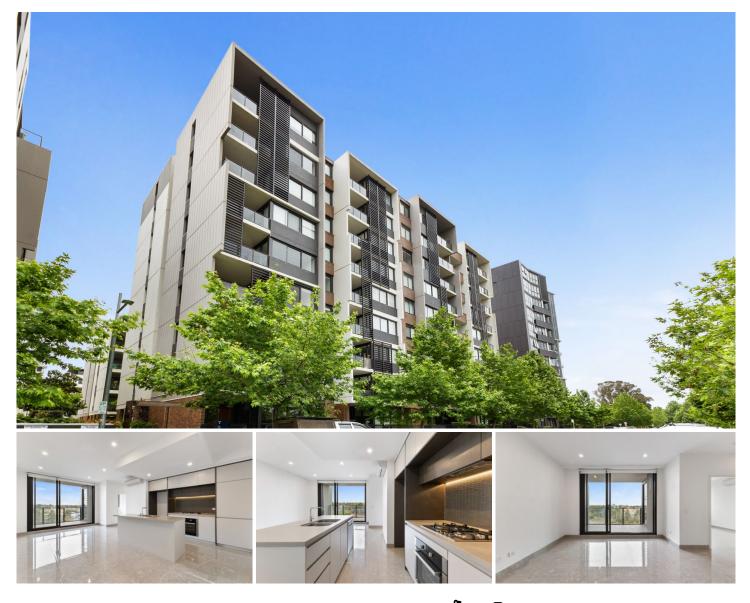

## 708/81B Lord Sheffield Circuit Penrith NSW

Situated in the ultra-convenient Thornton Estate, this well-presented two bedroom apartment offers modern living with a spacious, open-plan design that flows seamlessly onto a private balcony. The quality kitchen features stone benchtops, ample cupboard space and sleek finishes. Both bedrooms are generously sized, with built-in robes, and the master bedroom boasts its own ensuite for added convenience. The main bathroom is beautifully tiled floor to ceiling, creating a fresh and modern feel. With a secure car space, storage cage, air-conditioning, and downlights throughout, this apartment is perfect for those seeking comfort and style or astute investment opportunity. Located in the popular Thornton Estate, it sits a mere 250m from Penrith Station. Residents can easily access Westfield Penrith, sports grounds, barbecue facilities, health clubs