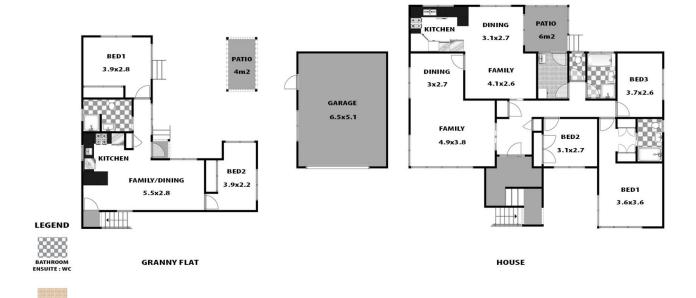

## 5 Blue Gum Crescent Blaxland NSW

This home PLUS granny flat is a rare offering for our Blaxland market. The home is a neat and tidy brick single level home which is spacious and offers a single garage. The granny flat was completed in 2021 and is fully self contained, with private access and has 2 bedrooms + one bathroom, and private yard.

- + Large three bedroom brick home with two bathrooms
- + Detached, self contained two bedroom granny flat
- + Ideal investment opportunity, both currently rented to excellent tenants - combined current rental income of \$1150 per week!
- + Great sized living areas
- + Both properties have private, useable yards
- + Perfect for investors OR dual family setups etc
- + Gorgeous position close to all amenities

## **5 BLUE GUM CRESCENT, BLAXLAND**

LAUNDRY

This floor plan and/or site plan is an approximation for illustration purposes only. All measurements are approximate and not guaranteed to be exact or to scale. Interested parties should confirm measurements by their own means.