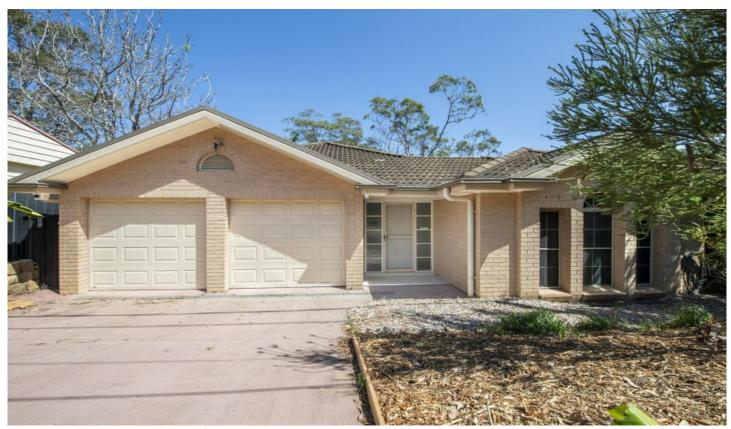

## 260 Great Western Highway Warrimoo NSW

This beautifully updated four-bedroom residence perfectly blends comfort and convenience. Each bedroom features built-in robes, providing ample storage space, while the ducted air conditioning ensures you stay cool in summer and cozy in winter. The brand new flooring and fresh paint throughout give the home a modern and inviting feel.

Step outside to enjoy a lovely undercover area, ideal for entertaining, and appreciate the easy-to-maintain front and back yards-perfect for busy lifestyles. Plus, the property includes a large double garage, offering plenty of room for your vehicles and extra storage.