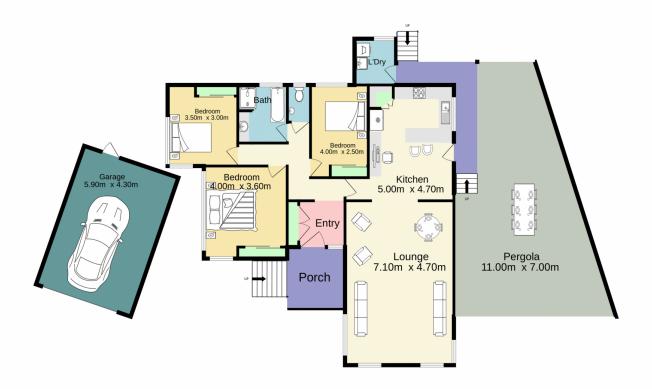

## 106 Pyramid Street Emu Plains NSW

Discover the charm of Emu Plains, nestled at the foothills of the Blue Mountains. This delightful three-bedroom home offers an exceptional living experience with:

- + Spacious open lounge and dining area Perfect for family gatherings or entertaining friends.
- + Polished timber floors Adding warmth and elegance to the living space.
- + Renovated kitchen and bathroom Modern finishes and functionality for your everyday needs.
- + Alfresco area An inviting outdoor space for memorable family events and relaxation.
- + Detached oversized garage Plenty of room for your vehicle and additional storage.
- + Side access to a friendly yard Ideal for outdoor

3 📭 1 🖺 1 😭

Type : House Land Size : 663 sqm

View: https://www.aitkenre.com.au/8139136

For full version visit the website

TOTAL FLOOR AREA: 189.7 sq.m. approx.

Whist every attempt has been made to ensure the accuracy of the floorplan contained here, measurements of doors, windows, rooms and any other tiens are approximate and no responsibility is taken for any error, omission or mis-statement. This plan is for illustrative purposes only and should be used as such by any prospective purchaser. The services, systems and appliances shown have not been tested and no guarantee as to their operability or efficiency can be given.