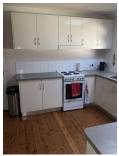

Featuring polished floorboards throughout.

A generous open plan lounge/dining area with air conditioning

A modern spacious kitchen

Three bedrooms with built in robe and ceiling fan to main

An older style bathroom that is clean and in good condition