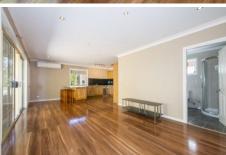

## **FEATURES**:

- + 2 Large bedrooms with built in robes
- + Large modern bathroom with separate laundry
- + Spacious kitchen with separate meals area
- + Open plan living area
- + Floating timber floors throughout
- + Split system air conditioning
- + Off street parking for one