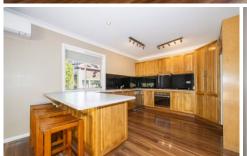

## **FEATURES**:

- + 2 Large bedrooms with built in robes
- + Large modern bathroom with separate laundry
- + Spacious kitchen with separate meals area
- + Open plan living area
- + Floating timber floors throughout
- + Split system air conditioning
- + Off street parking for one