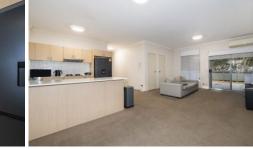

## 2/7-11 Putland Street St Marys NSW

Modern Two Bedroom apartment, located close to local shops, schools, parks and public transport facilities. Features Include

- ? Open Living area with split system air conditioning
- ? Modern Kitchen with gas cooking
- ? Two good sized bedrooms
- ? Built in wardrobe and ensuite to main
- ? Modern Bathroom with Bath
- ? Internal laundry with dryer
- ? Single allocated car space and storage cage