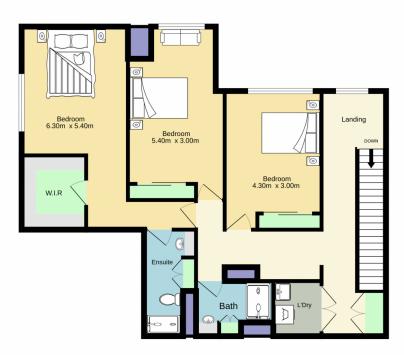

Step inside to discover an immaculate home featuring three generously sized bedrooms, each a private retreat with ample space and natural light. The modern bathroom and elegant ensuite offer a touch of opulence, ensuring both style and functionality.

Building Size: 135 sqm

View: https://www.aitkenre.com.au/8126104

**Richard Stewart** 02 4735 2121

Andrew Lia 02 4735 2121

For full version visit the website

33.7 sq.m. approx. 83.3 sq.m. approx.

TOTAL FLOOR AREA: 117.0 sq.m. approx.

Whilst every attempt has been made to ensure the accuracy of the floorplan contained here, measurements of doors, windows, rooms and any other items are approximate and no responsibility is taken for any error, omission or mile-statement. This plan is for illustrative purposes only and should be used as such by any prospective purchaser. The services, systems and appliances shown have not been tested and no guarantee as to their operability or efficiency can be given.

Made with Metropix ©2024