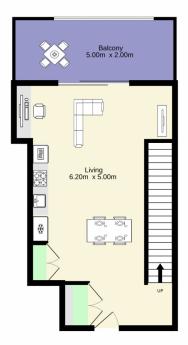

Building Size: 135 sqm

View: https://www.aitkenre.com.au/8126104

**Richard Stewart** 02 4735 2121

Andrew Lia 02 4735 2121

For full version visit the website

33.7 sq.m. approx. 83.3 sq.m. approx.

TOTAL FLOOR AREA: 117.0 sq.m. approx.

Whilst every attempt has been made to ensure the accuracy of the floorplan contained here, measurements of doors, windows, rooms and any other items are approximate and no responsibility is taken for any error, omission or mile-statement. This plan is for illustrative purposes only and should be used as such by any prospective purchaser. The services, systems and appliances shown have not been tested and no guarantee as to their operability or efficiency can be given.

Made with Metropix ©2024