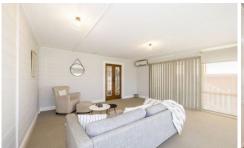

- + Light filled interiors
- + Sections of wonderfully high ceilings
- + Gorgeous cooking quarters with 'Belling' freestanding oven
- + Modern bathrooms | internal laundry with third shower & toilet
- + Combustion fireplace | S/S Air Conditioners
- + Vast selection of formal / casual living zones
- + 3x bay detached shedding | side access