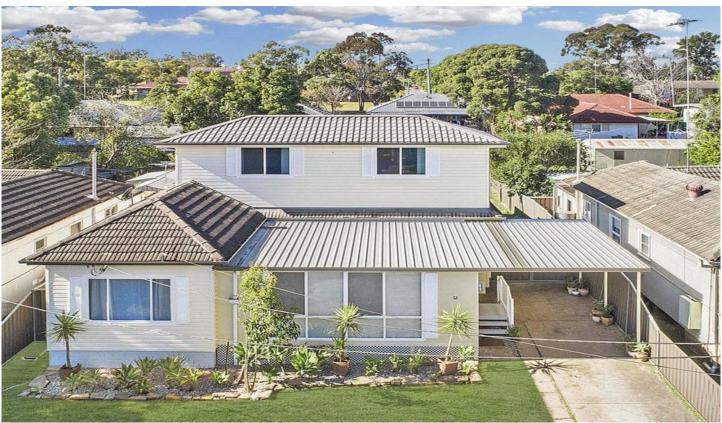

## 12 Penrose Crescent South Penrith NSW

Expansive proportions combine with a charming ambiance that creates a homely warmth throughout. The sizeable floor plan will suit the large family that have a real appetite for space. Double gates ensures the rear grounds are accessible allowing maximum use of the rear yard.

- + Light filled interiors
- + Sections of wonderfully high ceilings
- + Gorgeous cooking quarters with 'Belling' freestanding oven
- + Modern bathrooms | internal laundry with third shower & toilet
- + Combustion fireplace | S/S Air Conditioners
- + Vast selection of formal / casual living zones
- + 3x bay detached shedding | side access

## 4 🖰 3 🔓 8 🖨

Type : House Land Size : 658 sqm

View: https://www.aitkenre.com.au/8125967

Ground floor 1st floor

12 Penrose Crescent, South Penrith