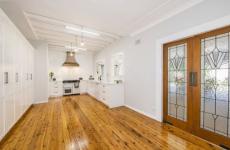

- + Light filled interiors
- + Sections of wonderfully high ceilings
- + Gorgeous cooking quarters with 'Belling' freestanding oven
- + Modern bathrooms | internal laundry with third shower & toilet
- + Combustion fireplace | S/S Air Conditioners
- + Vast selection of formal / casual living zones
- + 3x bay detached shedding | side access