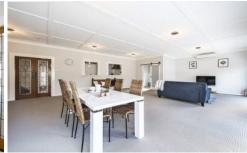

- + Light filled interiors
- + Sections of wonderfully high ceilings
- + Gorgeous cooking quarters with 'Belling' freestanding oven
- + Modern bathrooms | internal laundry with third shower & toilet
- + Combustion fireplace | S/S Air Conditioners
- + Vast selection of formal / casual living zones
- + 3x bay detached shedding | side access