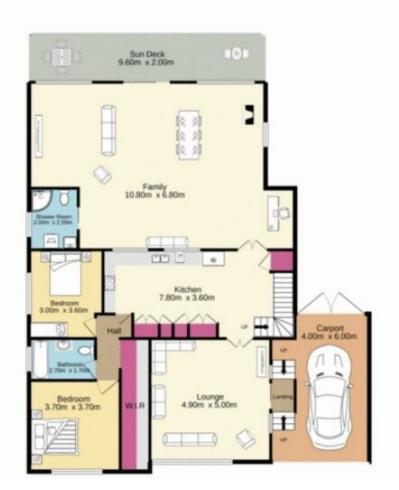

## 12 Penrose Crescent South Penrith NSW

Expansive proportions combine with a charming ambiance that creates a homely warmth throughout. The sizeable floor plan will suit the large family that have a real appetite for space. Double gates ensures the rear grounds are accessible allowing maximum use of the rear yard.

- + Light filled interiors
- + Sections of wonderfully high ceilings
- + Gorgeous cooking quarters with 'Belling' freestanding oven
- + Modern bathrooms | internal laundry with third shower & toilet
- + Combustion fireplace | S/S Air Conditioners
- + Vast selection of formal / casual living zones
- + 3x bay detached shedding | side access

## 4 🖰 3 🔓 8 🖨

Type : House Land Size : 658 sqm

View: https://www.aitkenre.com.au/8125967

Ground floor 1st floor

12 Penrose Crescent, South Penrith