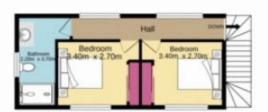

## 12 Penrose Crescent South Penrith NSW

Expansive proportions combine with a charming ambiance that creates a homely warmth throughout. The sizeable floor plan will suit the large family that have a real appetite for space. Double gates ensures the rear grounds are accessible allowing maximum use of the rear yard.

- + Light filled interiors
- + Sections of wonderfully high ceilings
- + Gorgeous cooking quarters with 'Belling' freestanding oven
- + Modern bathrooms | internal laundry with third shower & toilet
- + Combustion fireplace | S/S Air Conditioners
- + Vast selection of formal / casual living zones
- + 3x bay detached shedding | side access

## 4 🖰 3 🔓 8 🖨

Type : House Land Size : 658 sqm

View: https://www.aitkenre.com.au/8125967

Ground floor 1st floor

12 Penrose Crescent, South Penrith