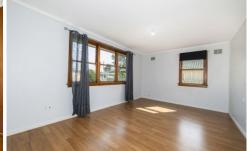

## **FEATURES:**

- + Three bedrooms
- + Renovated eat in kitchen with floating timber floors
- + Large renovated bathroom with separate bathtub
- + Living/dining room with split system AC
- + Gated driveway with side access to single garage