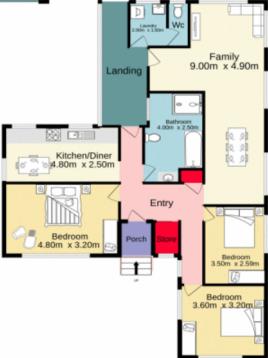

## 53 Lincoln Drive Cambridge Park NSW

Located centrally in the quiet suburb of Cambridge Park is this great family home. With a renovated kitchen and bathroom, the hard work is done. Positioned within walking distance to Kingswood station, Cambridge Park Primary and High Schools within one kilometre, plus a great playground and nature reserve only 200 metres away! This truly is an ideal location for families and friends. Don't miss your opportunity to inspect this property before it's too late.

## **FEATURES:**

- + Three bedrooms
- + Renovated eat in kitchen with floating timber floors
- + Large renovated bathroom with separate bathtub
- + Living/dining room with split system AC
- + Gated driveway with side access to single garage

## 3 📭 1 🔓 2 🖨

Type : House Price : \$650 pw Land Size : 613 sqm

View: https://www.aitkenre.com.au/8125209

Whilst every attempt has been made to ensure the accuracy of the floorpian contained here, measurements of doors, wildows, rooms and any other teems are approximate and no responsibility to take the range of the consistency of the plant is for illustrative purposes only and should be used as such by any prospective purchaser. The services, systems and applicates other has not been tested and no guarantee as to their operability of efficiency can have not been desired.