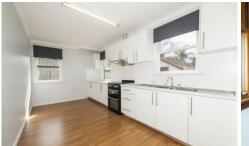

## **FEATURES:**

- + Three bedrooms
- + Renovated eat in kitchen with floating timber floors
- + Large renovated bathroom with separate bathtub
- + Living/dining room with split system AC
- + Gated driveway with side access to single garage