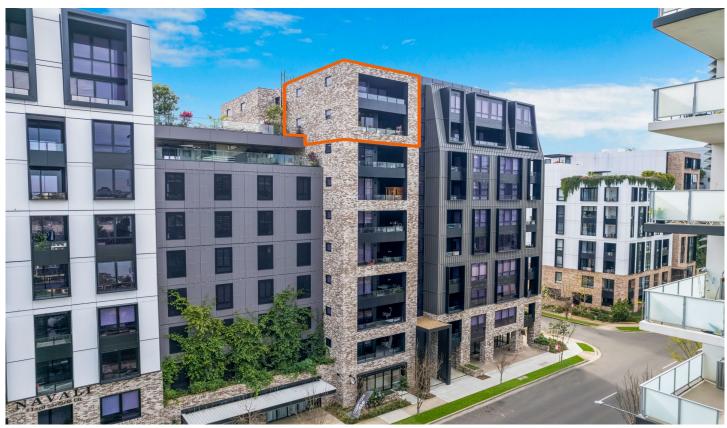

## 810/2 Lord Sheffield Circuit Penrith NSW

Elegance meets comfort in this exceptional three-bedroom penthouse-style apartment. Spanning over two levels, this residence offers a sophisticated blend of space, style, and functionality. The open-plan layout seamlessly connects the expansive living and dining areas, creating a fluid and inviting space perfect for both entertaining and relaxing. Filled with quality inclusions throughout, this property offers the opportunity to live or invest. This premium complex has access common areas providing space to entertain and unwind. Positioned in the popular Thornton Estate, it sits a mere 290m from Penrith Station. Residents can easily access Westfield Penrith, sports grounds, barbecue facilities, health clubs and local restaurants/cafes on foot.