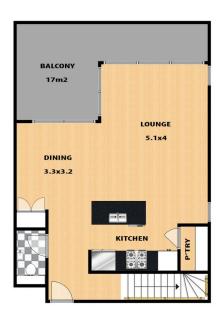

LEGEND

FIRST FLOOR

GROUND FLOOR

## 810/2 LORD SHEFFIELD CIRCUIT, PENRITH

This floor plan and/or site plan is an approximation for illustration purposes only. All measurements are approximate and not guaranteed to be exact or to scale. Interested parties should confirm measurements by their own means.