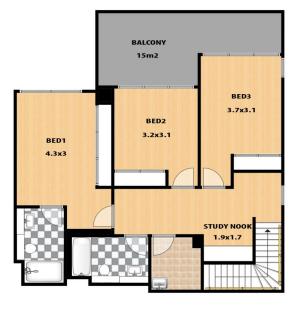

LEGEND

FIRST FLOOR

GROUND FLOOR

## 810/2 LORD SHEFFIELD CIRCUIT, PENRITH

This floor plan and/or site plan is an approximation for illustration purposes only. All measurements are approximate and not guaranteed to be exact or to scale. Interested parties should confirm measurements by their own means.