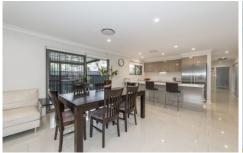

## 2 Dukes Place Emu Plains NSW

This home offers the perfect balance of modern living and comfortable proportions. The sleek floors are visually striking and complement the modern kitchen and contemporary decor.

The bathrooms have been beautifully transformed, and the home is equipped with ducted air conditioning, along with a variety of creature comforts throughout the single-level floor plan.

The alfresco entertaining area is perfect for social gatherings, leading to a low-maintenance grassed yard. Additional features include a walk-in robe in the master suite, built-in robes, double linen storage, extensive tiled flooring, and a dome-roofed alfresco space, all set in a