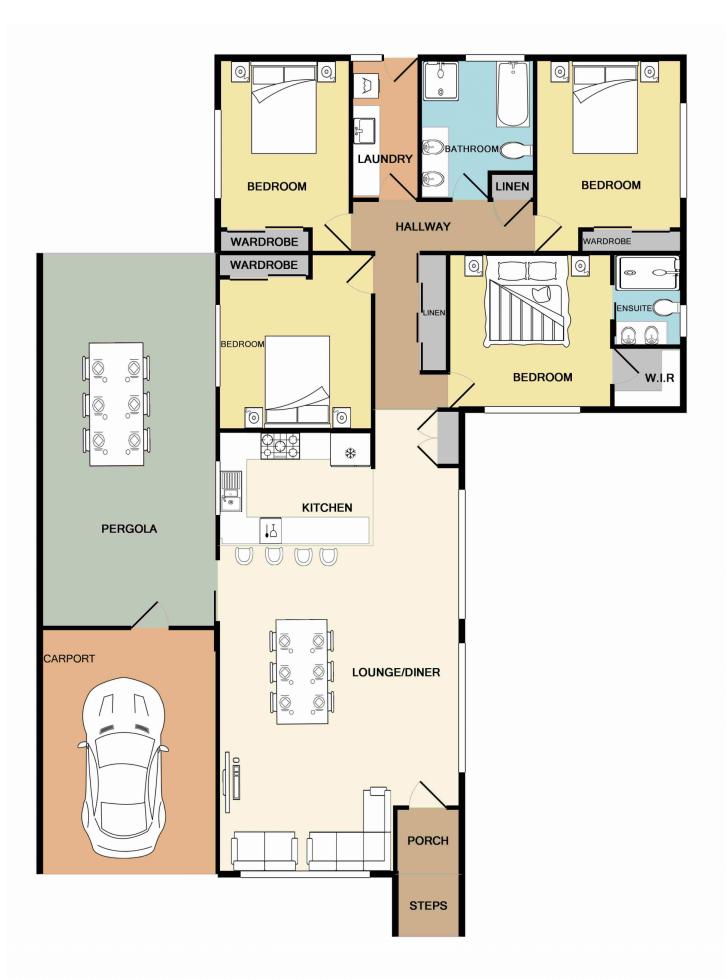

## 2 Dukes Place Emu Plains NSW

This home offers the perfect balance of modern living and comfortable proportions. The sleek floors are visually striking and complement the modern kitchen and contemporary decor.

The bathrooms have been beautifully transformed, and the home is equipped with ducted air conditioning, along with a variety of creature comforts throughout the single-level floor plan.

The alfresco entertaining area is perfect for social gatherings, leading to a low-maintenance grassed yard. Additional features include a walk-in robe in the master suite, built-in robes, double linen storage, extensive tiled flooring, and a dome-roofed alfresco space, all set in a