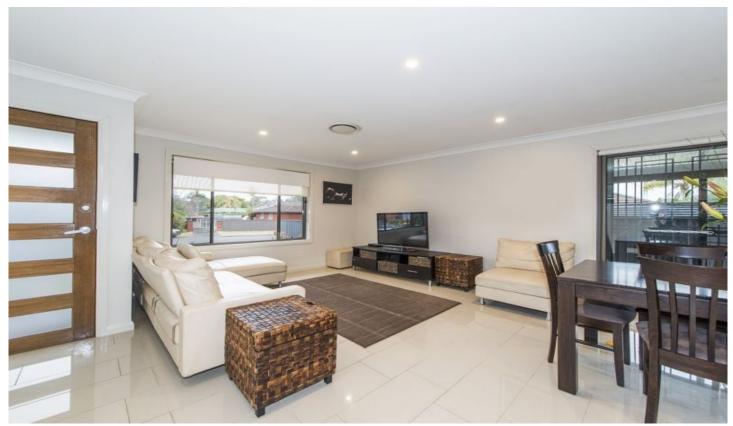

## 2 Dukes Place Emu Plains NSW

This home offers the perfect balance of modern living and comfortable proportions. The sleek floors are visually striking and complement the modern kitchen and contemporary decor.

The bathrooms have been beautifully transformed, and the home is equipped with ducted air conditioning, along with a variety of creature comforts throughout the single-level floor plan.

The alfresco entertaining area is perfect for social gatherings, leading to a low-maintenance grassed yard. Additional features include a walk-in robe in the master suite, built-in robes, double linen storage, extensive tiled flooring, and a dome-roofed alfresco space, all set in a