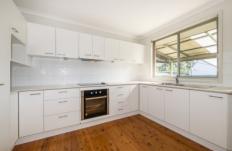

A renovated bathroom providing a fresh and contemporary feel.

A split system air conditioner in the lounge area for year-round comfort.

Timber floors throughout, adding warmth and charm to the home.

A combined kitchen and dining area