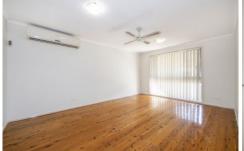

A renovated bathroom providing a fresh and contemporary feel.

A split system air conditioner in the lounge area for year-round comfort.

Timber floors throughout, adding warmth and charm to the home.

A combined kitchen and dining area