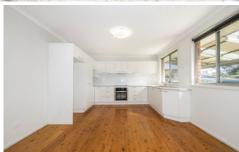

A renovated bathroom providing a fresh and contemporary feel.

A split system air conditioner in the lounge area for year-round comfort.

Timber floors throughout, adding warmth and charm to the home.

A combined kitchen and dining area