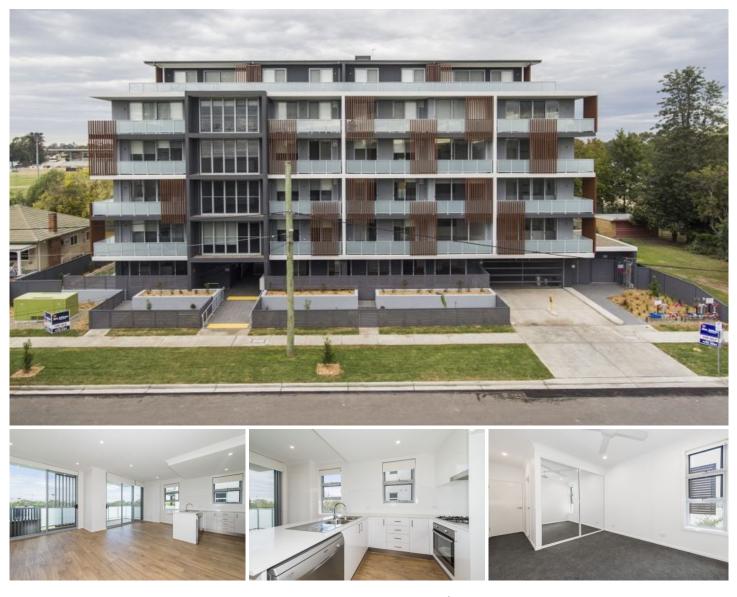

## 27/50-54 Rodley Avenue Penrith NSW

This stunning unit is located within the boutique CBD development of Penrith. Ideally located central to the Penrith CBD, only a short stroll to Westfield, Penrith Train Station, Panthers and Nepean Village Shopping Centre.

This unit also includes a design and construction standard of the highest quality. The features of this architecturally designed unit include:

- + Open plan living area
- + Two large bedrooms
- + Gourmet kitchens with stone bench tops
- + Westinghouse appliances
- + Air conditioning
- + Down lights

## 2 🛤 2 📛 1 🚘

Type : Unit

- Price : \$550 pw
- View : https://www.aitkenre.com.au/8122712