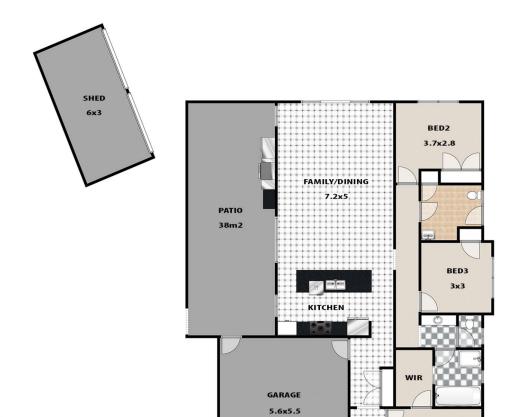

## **4 DONOHOE WAY, SILVERDALE**

This floor plan and/or site plan is an approximation for illustration purposes only. All measurements are approximate and not guaranteed to be exact or to scale. Interested parties should confirm measurements by their own means.

BED1 4x3.6

- Three spacious bedrooms, master with ensuite access to the main bathroom
- Large three-way main bathroom with new vanity and

3 📭 1 🖺 2 🖨

Type : House Price : Just Listed Land Size : 702 sqm

View: https://www.aitkenre.com.au/8122369