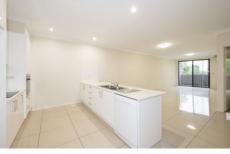

## 2/1 Glenmore Ridge Drive Glenmore Park NSW

With over 100sqm of internal space, this stylish two bedroom apartment features two bathrooms, split system air conditioning and is wheel chair friendly. Displaying extra large bedrooms with built in robes, executive style kitchen, courtyard and large balcony with sweeping views across the mountains, this apartment is just perfect. Upon inspection you will be impressed by the open planned living space and abundance of natural light. Add to this secure basement parking, storage cage and lift access and this apartment is sure to please

- + Generous open plan living area with split system air conditioning
- + Kitchen with stainless steel appliances, including dishwasher

2 🕒 2 📛 1 🖨

Type : Unit

Price : \$530 per week Building Size : 138 sqm