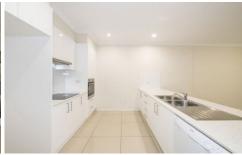

## 2/1 Glenmore Ridge Drive Glenmore Park NSW

With over 100sqm of internal space, this stylish two bedroom apartment features two bathrooms, split system air conditioning and is wheel chair friendly. Displaying extra large bedrooms with built in robes, executive style kitchen, courtyard and large balcony with sweeping views across the mountains, this apartment is just perfect. Upon inspection you will be impressed by the open planned living space and abundance of natural light. Add to this secure basement parking, storage cage and lift access and this apartment is sure to please

- + Generous open plan living area with split system air conditioning
- + Kitchen with stainless steel appliances, including dishwasher

2 🕒 2 📛 1 🖨

Type : Unit

Price : \$530 per week Building Size : 138 sqm