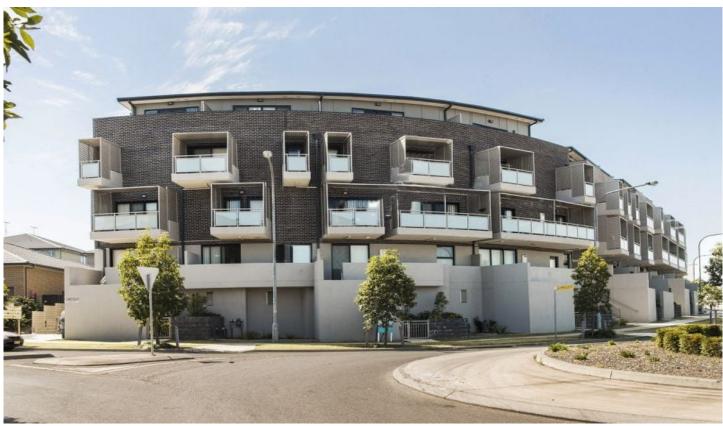

## 2/1 Glenmore Ridge Drive Glenmore Park NSW

With over 100sqm of internal space, this stylish two bedroom apartment features two bathrooms, split system air conditioning and is wheel chair friendly. Displaying extra large bedrooms with built in robes, executive style kitchen, courtyard and large balcony with sweeping views across the mountains, this apartment is just perfect. Upon inspection you will be impressed by the open planned living space and abundance of natural light. Add to this secure basement parking, storage cage and lift access and this apartment is sure to please

## 2/1 Glenmore Ridge Drive, Glenmore Park