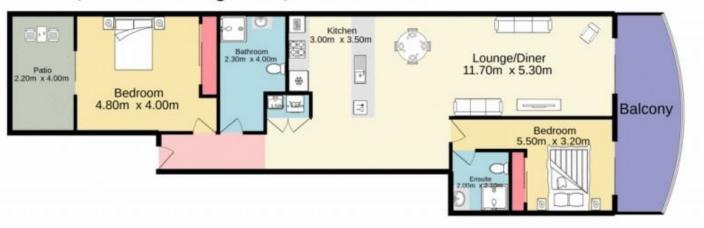

## 2/1 Glenmore Ridge Drive Glenmore Park NSW

With over 100sqm of internal space, this stylish two bedroom apartment features two bathrooms, split system air conditioning and is wheel chair friendly. Displaying extra large bedrooms with built in robes, executive style kitchen, courtyard and large balcony with sweeping views across the mountains, this apartment is just perfect. Upon inspection you will be impressed by the open planned living space and abundance of natural light. Add to this secure basement parking, storage cage and lift access and this apartment is sure to please

- + Generous open plan living area with split system air conditioning
- + Kitchen with stainless steel appliances, including dishwasher

2 🕒 2 📛 1 🖨

Type : Unit

Price : \$530 per week Building Size : 138 sqm