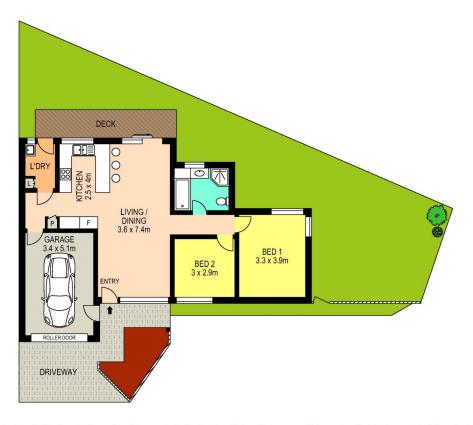

## 2/78 Canterbury Road Glenfield NSW

Fantastic opportunity to purchase this entry level villa a mere 800m to Glenfield Station.

Easy maintenance and ready to move straight into.

First home owners, downsizers and investors will all be happy with the chance to own this asset.

## Home features

- \* Simple layout, very easy to maintain
- \* 2 Bedrooms both of good size
- \* Kitchen and bathroom in good condition
- \* Beautiful new flooring through lounge and dining
- \* Small complex, Lock up garage with internal access
- \* Private backyard with deck