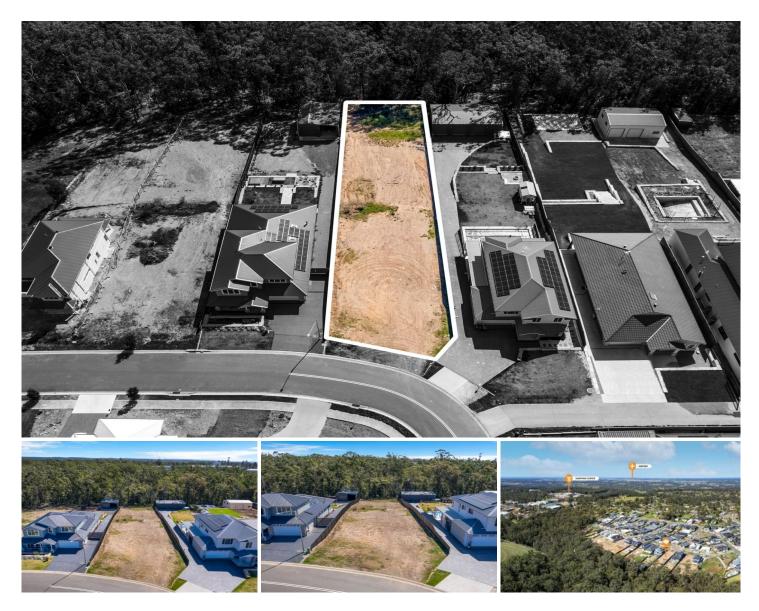

## 46 Resthaven Way Silverdale NSW

Nestled in a vibrant, family-friendly estate, this expansive 1,410sqm land parcel is perfectly situated to offer both privacy and convenience. The property backs directly onto serene native bushland, providing a tranquil natural backdrop and the perfect setting for your future home.

Surrounded by custom built homes, this prime land parcel has an extremely versatile 18m frontage, allowing an abundance of choices from a diverse range of home designs.

Call Bradley Millevoi on 0402 209 983 to receive the Contract for Sale and arrange a site inspection.

- Registered 1,410 sqm (over ? acre) land parcel with bush

Type : Land

**Price**: \$929,000 - \$989,000

Land Size: 1410 sqm

View: https://www.aitkenre.com.au/8115294

Bradley Millevoi 02 4773 9511

For full version visit the website