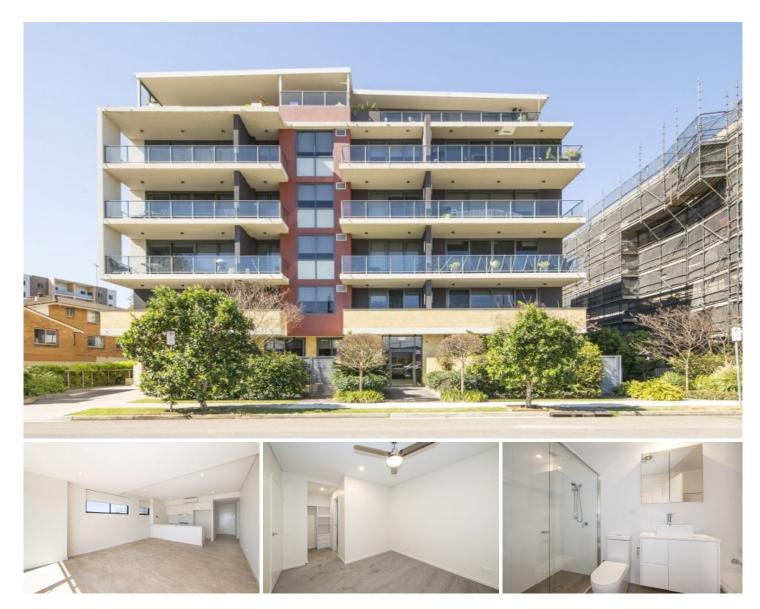

## 25/8 John Tipping Grove Penrith NSW

Looking for a secure location close to shops, transport and a short distance to Nepean hospital and the M4 then this two-bedroom executive apartment is one not to miss.

Situated on the 4th floor with views around the local area from the sizeable balcony.

Ensuite and walk-in robe to master with built-in robe to second bedroom, open plan living/dining with balcony, modern kitchen with stainless steel appliances including dishwasher. Convenient study nook, split system air conditioning, internal laundry and secure basement parking.