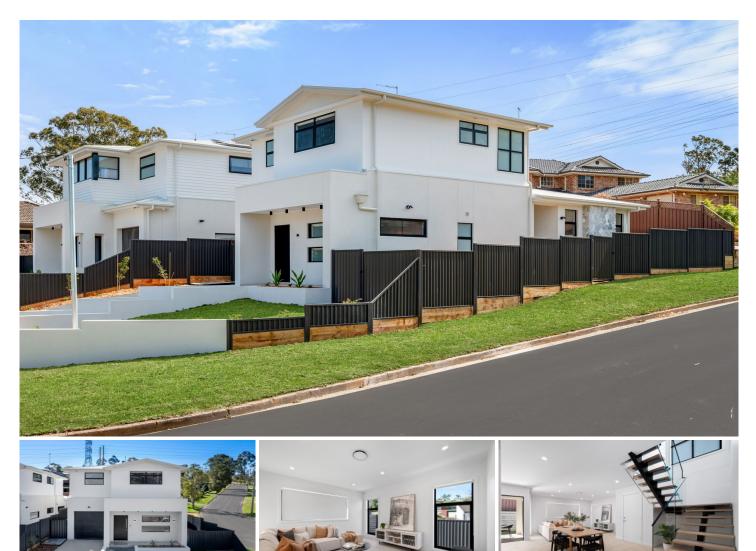

## **1b Panorama Road Penrith NSW**

This brand-new residence offers a perfect blend of luxury and functionality. Imagine cozy evenings in your stylish kitchen with Parisi sinks and a sleek Haier 90cm oven, or hosting summer BBQs on the custom outdoor joinery featuring a built-in Beefeater BBQ. With spacious living areas enhanced by designer lighting and travertine crazy pave. Comfort is guaranteed with 21mm thick carpets upstairs, a 16kw Mitsubishi ducted air conditioning system, and modern security features. Create lasting memories in this exquisite, family-friendly sanctuary.

- + Designer lighting throughout
- + Cantilevered front stairs
- + Real travertine crazy pave exterior
- + Parisi inwall cisterns and wall mixers

4 🛤 3 🚔 1 🚘

Type : House

Price : Guide \$1,100,000 View : https://www.aitkenre.com.au/8114996