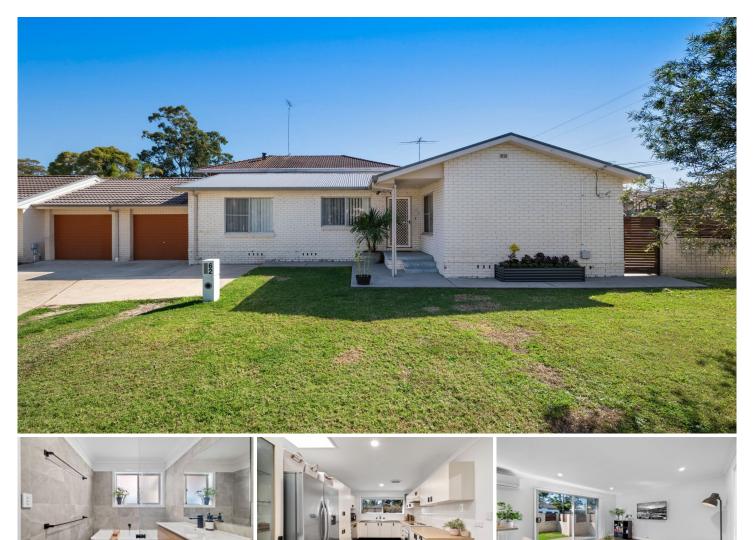

### 62 Eton Road Cambridge Park NSW

Team Hulston are proud to offer this perfect entry level property for first home owners. It's also perfect for downsizing and to add to your investment portfolio.

#### Home Features

- \* 3 really good sized bedrooms\* Extra large lounge/dining with access to the yard.
- \* Corner block with good size yard
- \* Strata tilted duplex with no strata fees
- \* Stunning bathroom and upgraded kitchen and laundry

### Location Features

- \* 600m walk to Patterson Oval
- \* 700m walk to Oxford St shopping strip
- \* 1.1km walk to Cambridge Park Public School

Type : Semi Detached

3 🍋 1 🚔 1 🚘

- **Price :** \$ 785,500 View : https://www.aitkenre.com.au/8111027