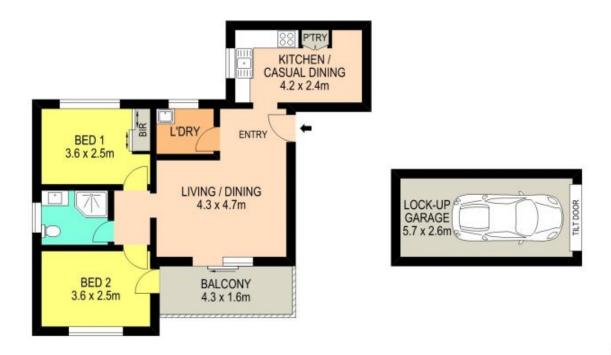

## 3/150-152 Great Western Highway Kingswood NSW

Offering a perfect blend of comfort and convenient location. This unit has recently has had a renovation to the bathroom and boasts 2 bedrooms and a secure 1-car lock-up garage, ensuring both security and convenience for residents this property offers a lifestyle of ease and accessibility.

## Key Features:

- + Enjoy the freshness of a newly renovated bathroom, complete with modern finishes and attention to detail.
- + Two comfortable bedrooms with built in wardrobes, ceiling fans providing ample space for rest and relaxation.
- + Secure your vehicle with a lock up garage or use the extra space for storage the choice is yours!