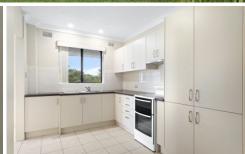

## Key Features:

- + Enjoy the freshness of a newly renovated bathroom, complete with modern finishes and attention to detail.
- + Two comfortable bedrooms with built in wardrobes, ceiling fans providing ample space for rest and relaxation.
- + Secure your vehicle with a lock up garage or use the extra space for storage the choice is yours!