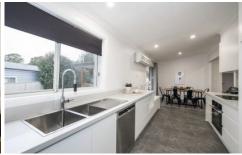

## Featuring:

- + Fully renovated
- + Modern light filled kitchen with stainless steel appliances and induction cooktop
- + Three bedrooms with BIR, ceiling fans and double blinds to all
- + Living area with skylight and reverse cycle air conditioning
- + Home office/study ideal for working from home
- + Covered entertaining area that over-looks the private