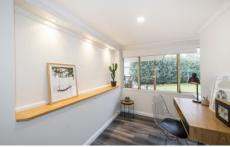

## Featuring:

- + Fully renovated
- + Modern light filled kitchen with stainless steel appliances and induction cooktop
- + Three bedrooms with BIR, ceiling fans and double blinds to all
- + Living area with skylight and reverse cycle air conditioning
- + Home office/study ideal for working from home
- + Covered entertaining area that over-looks the private