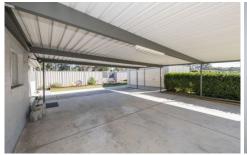

## Featuring:

- + Fully renovated
- + Modern light filled kitchen with stainless steel appliances and induction cooktop
- + Three bedrooms with BIR, ceiling fans and double blinds to all
- + Living area with skylight and reverse cycle air conditioning
- + Home office/study ideal for working from home
- + Covered entertaining area that over-looks the private