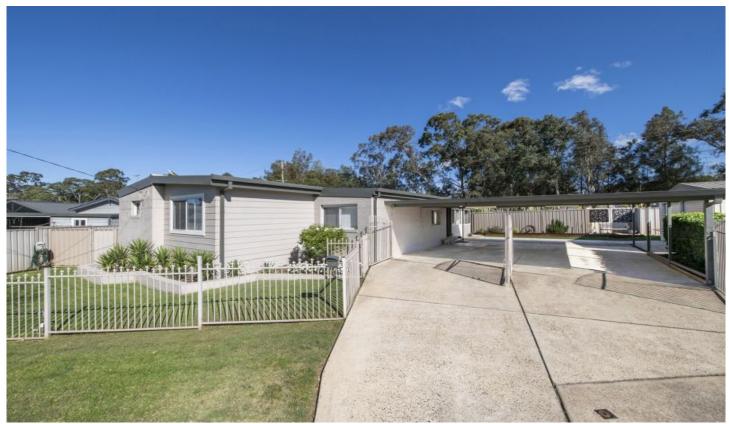

## 58 Gibbes Street Regentville NSW

This renovated family home is centrally located to Penrith CBD, Glenmore Park Shopping Centre, Schools and Parks. . With all the work done, there is nothing left but to move in, relax and enjoy.

## Featuring:

- + Fully renovated
- + Modern light filled kitchen with stainless steel appliances and induction cooktop
- + Three bedrooms with BIR, ceiling fans and double blinds to all
- + Living area with skylight and reverse cycle air conditioning
- + Home office/study ideal for working from home
- + Covered entertaining area that over-looks the private

## 3 📭 1 🖺 8 🗬

Type : House
Building Size : 146 sqm
Land Size : 706 sqm

View: https://www.aitkenre.com.au/8110276