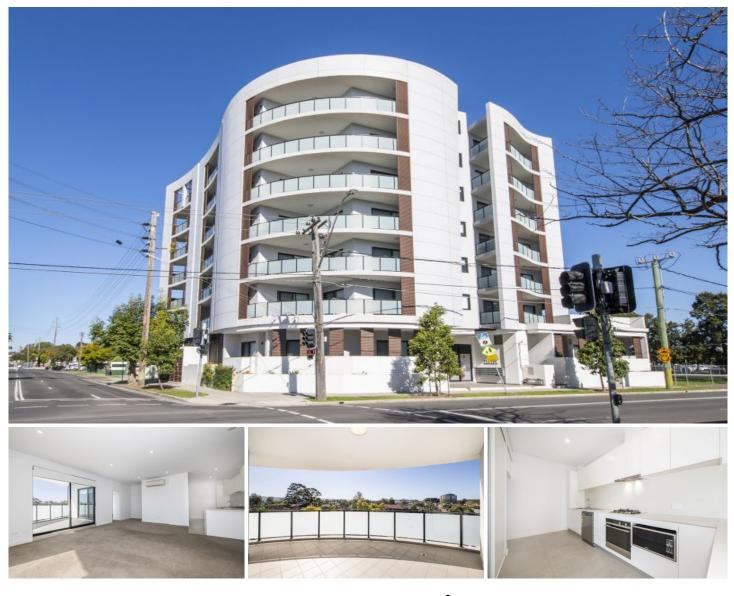

## 402/114 Station Street Penrith NSW

This beautiful two bedroom, two bathroom unit is located in a prime position, right in the heart of Penrith's CBD! This property offers two bedroom with built in robes and ensuite to main, large modern kitchen and wrap around balcony with extensive views over Penrith and the Blue Mountains. Secure basement parking and storage cage, split system airconditioning and lift access.

## 2 🛤 2 🚰 1 🚘

Type : Apartment

View : https://www.aitkenre.com.au/8109841