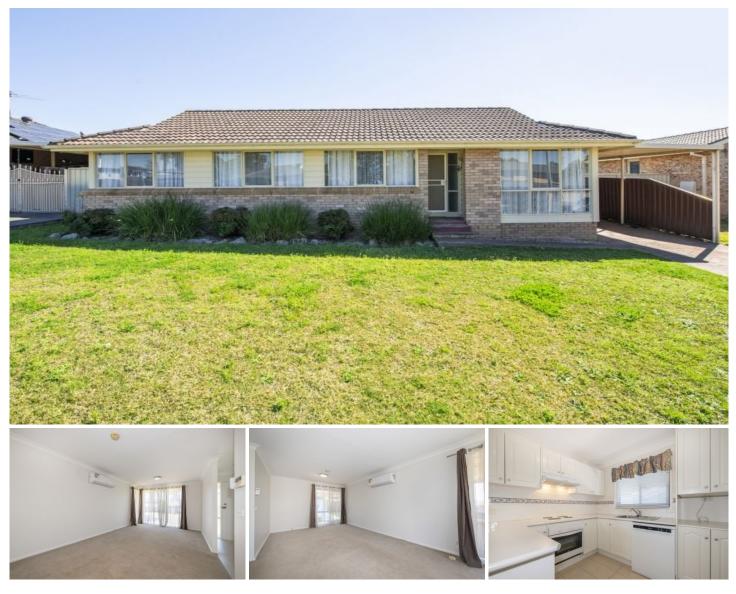

## 116 Henry Lawson Avenue Werrington County NSW

\* Please note that there is a potential Granny flat to be constructed\*

Please note - You must register to view the property. Click on 'request a time' choose a suitable date and time and fill in your details.

Wonderfully presented, this quality 3 bedroom home offers the following

- Freshly painted through-out
- Separate lounge room area with split system a/c
- Separate Dining area.
- Modern kitchen with dishwasher
- 2 new built-in robes
- Modern bathroom with separate bath & shower