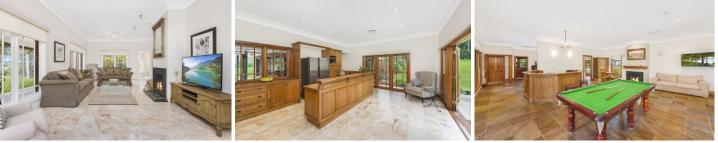

Consider the inclusions:

- + Double carport extending from home, plus ten car garage
- + Massive kitchen with stainless steel appliances
- + Rumpus room with bar
- + Additional bedroom or office in separate wing
- + Wrap-around verandah
- + Alfresco dining
- + Downstairs bathroom and water closet
- + Ducted air conditioning throughout