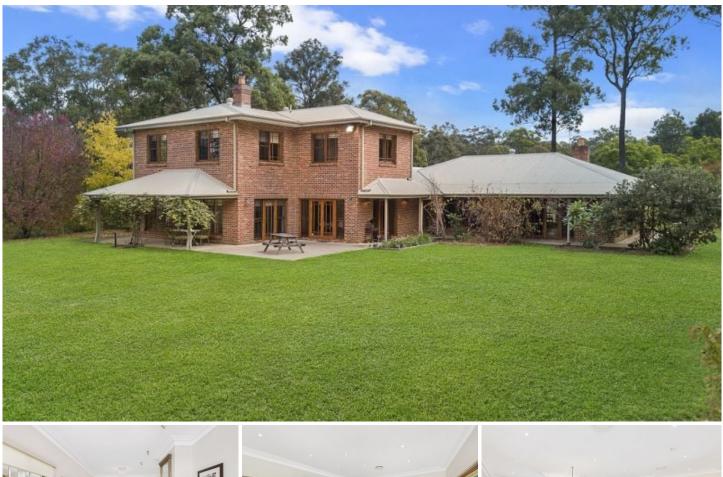

## 3 Glenleigh Avenue Mulgoa NSW

This outstanding family home is set on 25 acre block in a quiet cul-de-sac location. The residence offers an abundance of living areas, 2 fireplaces, 4 bedrooms and separate study. There is a garage complex for the large family or car enthusiast.

Consider the inclusions:

- + Double carport extending from home, plus ten car garage
- + Massive kitchen with stainless steel appliances
- + Rumpus room with bar
- + Additional bedroom or office in separate wing
- + Wrap-around verandah
- + Alfresco dining
- + Downstairs bathroom and water closet
- + Ducted air conditioning throughout