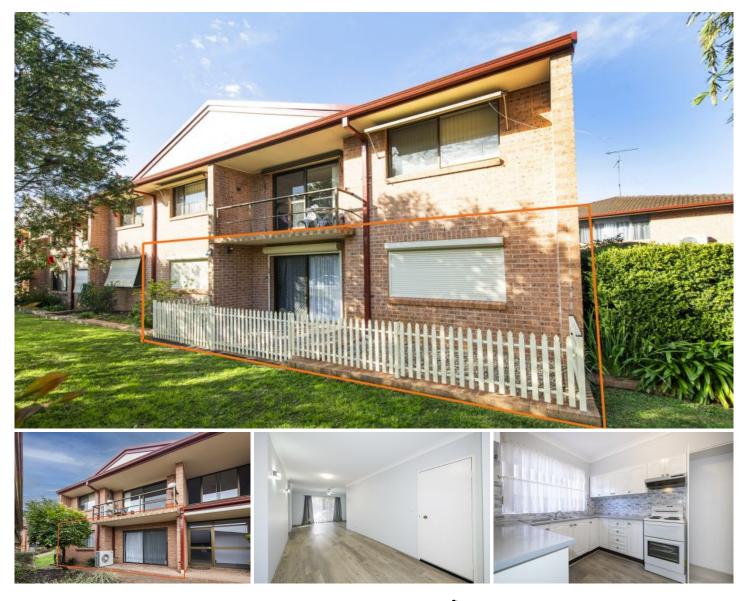

## 48/2 Park Road Wallacia NSW

## \*\*\*MUST REGISTER TO VIEW\*\*\*

Click on "request a time" fill in the details and you are registered. Please note that sending an enquiry does not REGISTER you.

Maximum lifestyle for exceptional value is the key to this large two-bedroom, ground floor, over 55's villa. The complex is recognised as offering a new lifestyle, with use of the large utility lounge and games room, which has an adjacent kitchen enabling you to entertain the family or just mix with other owners. Enjoy the balmy days with a BBQ in the quiet garden grounds area. Your apartment has a good sized timber kitchen, internal laundry and store area, open lounge / dining area and easy access to the regular bus to