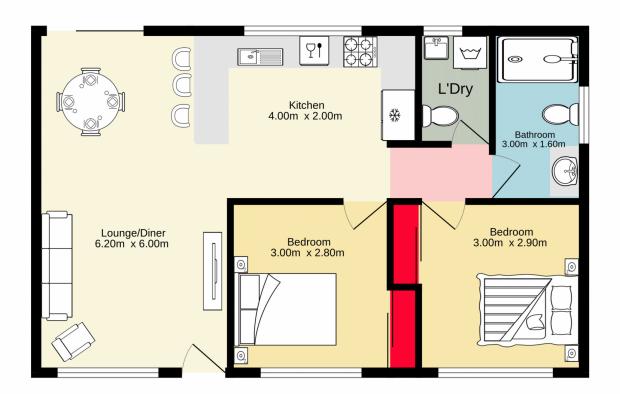

## FEATURES:

- + 2 Large bedrooms with mirrored built ins and plush carpet
- + Stunning kitchen with premium appliances including dishwasher
- + Gorgeous bathroom
- + Separate internal laundry with second toilet

## 2 📭 1 🖺 4 🗬

Type: House

View: https://www.aitkenre.com.au/8104747

TOTAL FLOOR AREA: 57.6 sq.m. approx.

Whilst every attempt has been made to ensure the accuracy of the floorplan contained here, measurements of doors, windows, rooms and any other items are approximate and no responsibility is taken for any error, omission or mis-statement. This plan is for illustrative purposes only and should be used as such by any prospective purchaser. The services, systems and appliances shown have not been tested and no guarantee as to their operability or efficiency can be given.