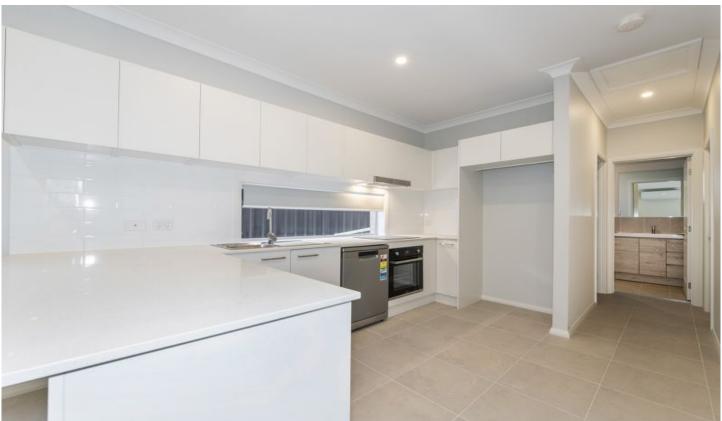

## FEATURES:

- + 2 Large bedrooms with mirrored built ins and plush carpet
- + Stunning kitchen with premium appliances including dishwasher
- + Gorgeous bathroom
- + Separate internal laundry with second toilet