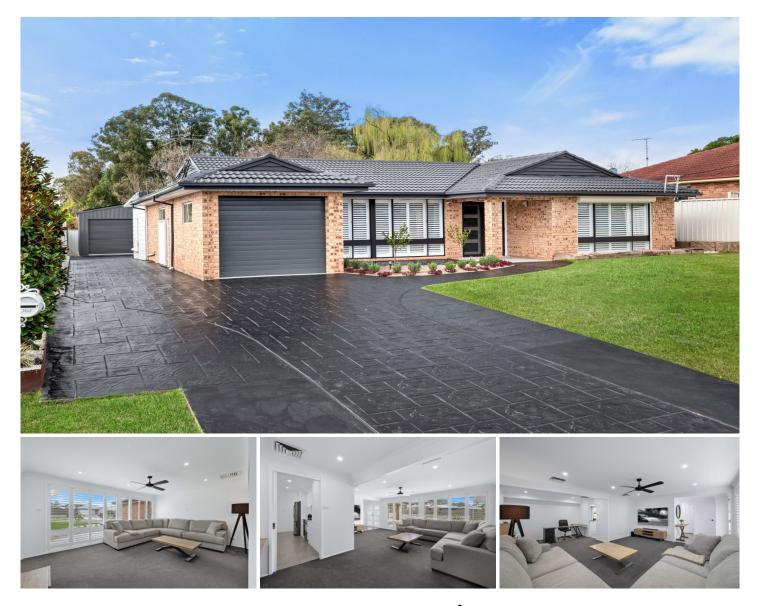

## 58 Marsh Road Silverdale NSW

Discover the epitome of comfort in Silverdale with this expansive three-bedroom home boasting a large single garage under the main roof.

Step inside to find one of the largest three-bedroom layouts we've seen, featuring two spacious living areas, newly installed kitchen and ample natural light throughout. French doors open to an inviting entertaining area, complemented by a fly over awning with heaters and ceiling fans, perfect for all-season gatherings.

Concrete side access leads to a massive detached shed, offering multiple car storage or workspace options. Enjoy ultimate privacy in the level, child-friendly backyard, ideal for relaxation or outdoor activities.