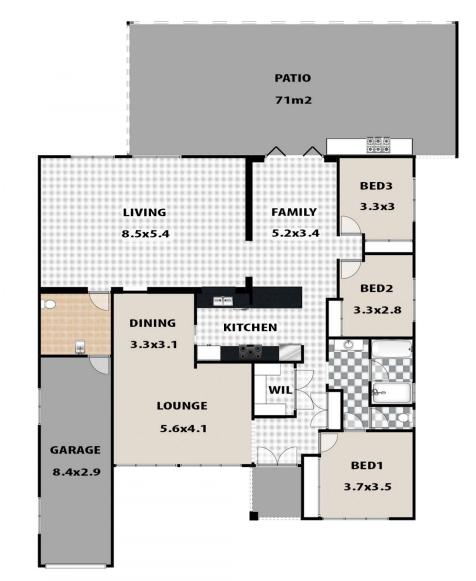

## 58 Marsh Road Silverdale NSW

Discover the epitome of comfort in Silverdale with this expansive three-bedroom home boasting a large single garage under the main roof.

Step inside to find one of the largest three-bedroom layouts we've seen, featuring two spacious living areas, newly installed kitchen and ample natural light throughout. French doors open to an inviting entertaining area, complemented by a fly over awning with heaters and ceiling fans, perfect for all-season gatherings.

## **58 MARSH ROAD, SILVERDALE**

This floor plan and/or site plan is an approximation for illustration purposes only. All measurements are approximate and not guaranteed to be exact or to scale. Interested parties should confirm measurements by their own means.