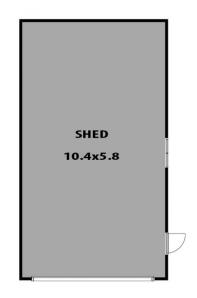

Concrete side access leads to a massive detached shed, offering multiple car storage or workspace options. Enjoy ultimate privacy in the level, child-friendly backyard, ideal for relaxation or outdoor activities.

## **58 MARSH ROAD, SILVERDALE**

This floor plan and/or site plan is an approximation for illustration purposes only. All measurements are approximate and not guaranteed to be exact or to scale. Interested parties should confirm measurements by their own means.