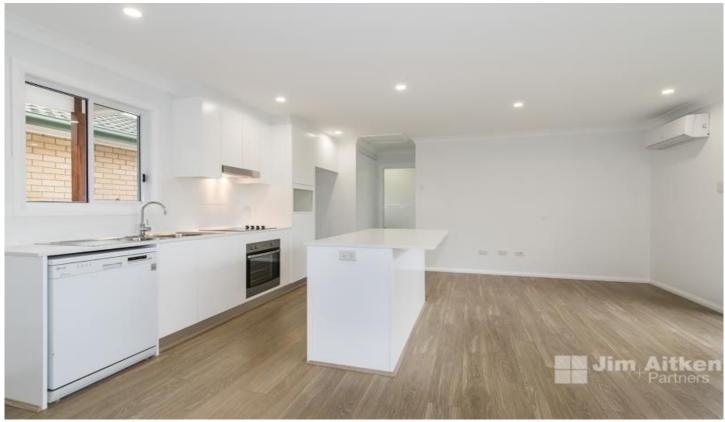

## 261A Great Western Highway Emu Plains NSW

Brand new and one of a kind two bedroom flat. Featuring two spacious bedrooms both with built in robes that includes drawers, kitchen with dishwasher, island bench and plenty of cupboard space, combined lounge and dining with split system air conditioning. Spacious main bathroom with separate bath and shower, second toilet with basin and internal laundry. Completely separate front the front house and fully fenced yard. Approximately 350m to Lennox Shopping Centre / 600m to public school / 900m to M4 / 550m to sporting fields / 2km to Train station and 1200m to River Walk - talk about location!!