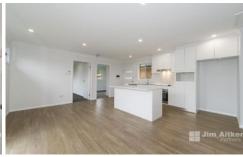

## 261A Great Western Highway Emu Plains NSW

Brand new and one of a kind two bedroom flat. Featuring two spacious bedrooms both with built in robes that includes drawers, kitchen with dishwasher, island bench and plenty of cupboard space, combined lounge and dining with split system air conditioning. Spacious main bathroom with separate bath and shower, second toilet with basin and internal laundry. Completely separate front the front house and fully fenced yard. Approximately 350m to Lennox Shopping Centre / 600m to public school / 900m to M4 / 550m to sporting fields / 2km to Train station and 1200m to River Walk - talk about location!!