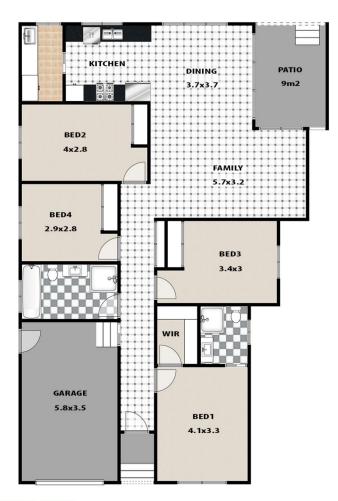

## **80 RUSSELL STREET, EMU PLAINS**

This floor plan and/or site plan is an approximation for illustration purposes only. All measurements are approximate and not guaranteed to be exact or to scale. Interested parties should confirm measurements by their own means.

## LEGEND

BATHROOM ENSUITE : WC