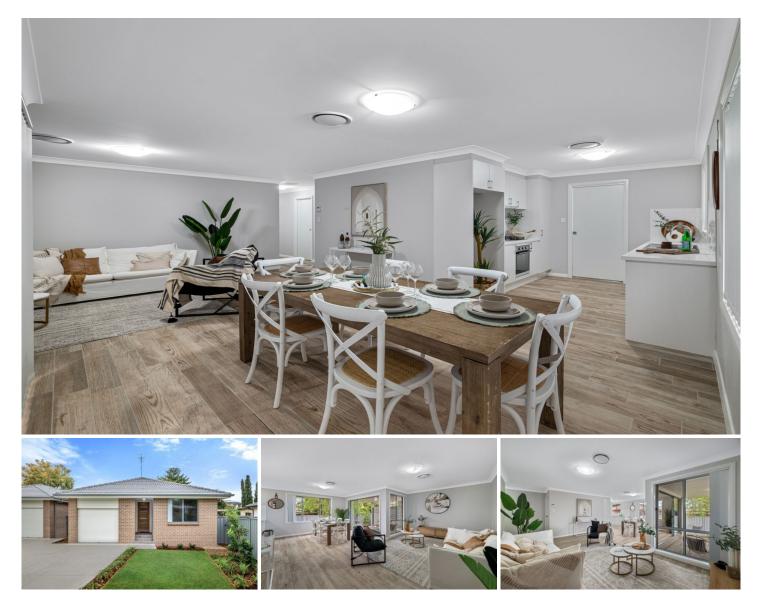

## 80 Russell Street Emu Plains NSW

This beautifully designed 4-bedroom, 2-bathroom home combines modern elegance with everyday functionality. Perfectly situated in a vibrant neighbourhood, this property offers spacious living areas, a gourmet kitchen, and a private backyard, making it ideal for families or entertaining guests. Experience the comfort of contemporary living in a community that has it all.

+ Spacious open-plan living and dining area filled with natural light.

+ Gourmet kitchen featuring stainless steel appliances and stone benchtops.

+ Four generously sized bedrooms with ample closet space.

+ Master suite with ensuite bathroom and walk in robe.