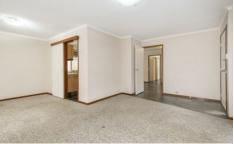

## **6 Peppermint Crescent Kingswood NSW**

Three bedroom home offering built in wardrobes to all bedrooms, ceiling fans to bedroom one and two, reverse cycle air conditioner to main bedroom, modern bathroom, combined lounge and dining room, casual meals area and family room off kitchen, kitchen with gas cooking, split system air conditioner cooling only to lounge room, large covered entertaining area, double lock up garage and a great sized backyard. Alarm at property is not included and does not work.