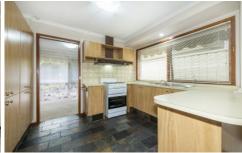

## **6 Peppermint Crescent Kingswood NSW**

Three bedroom home offering built in wardrobes to all bedrooms, ceiling fans to bedroom one and two, reverse cycle air conditioner to main bedroom, modern bathroom, combined lounge and dining room, casual meals area and family room off kitchen, kitchen with gas cooking, split system air conditioner cooling only to lounge room, large covered entertaining area, double lock up garage and a great sized backyard. Alarm at property is not included and does not work.