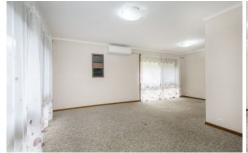

## **6 Peppermint Crescent Kingswood NSW**

Three bedroom home offering built in wardrobes to all bedrooms, ceiling fans to bedroom one and two, reverse cycle air conditioner to main bedroom, modern bathroom, combined lounge and dining room, casual meals area and family room off kitchen, kitchen with gas cooking, split system air conditioner cooling only to lounge room, large covered entertaining area, double lock up garage and a great sized backyard. Alarm at property is not included and does not work.