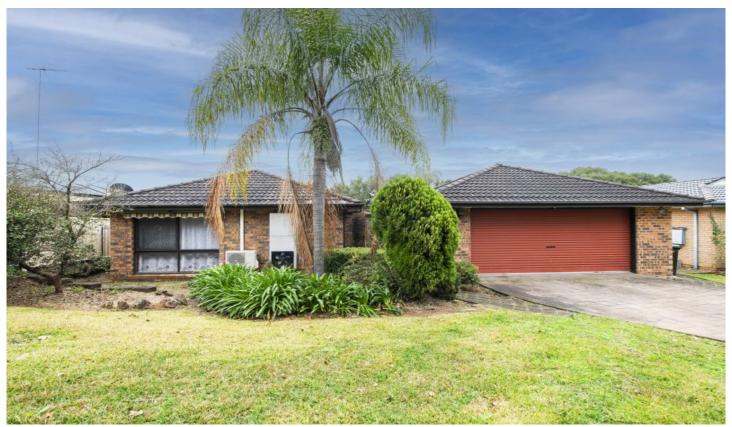

## **6 Peppermint Crescent Kingswood NSW**

Three bedroom home offering built in wardrobes to all bedrooms, ceiling fans to bedroom one and two, reverse cycle air conditioner to main bedroom, modern bathroom, combined lounge and dining room, casual meals area and family room off kitchen, kitchen with gas cooking, split system air conditioner cooling only to lounge room, large covered entertaining area, double lock up garage and a great sized backyard. Alarm at property is not included and does not work.

Type : House Land Size : 610.5 sqm

View: https://www.aitkenre.com.au/8098760