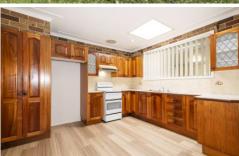

## 10 Besley Street Cambridge Park NSW

This well presented 3 bedroom home will not be on the market for long. Consider the features:

- Freshly painted throughout
- 3 good sized bedrooms
- Separate lounge room area with split system a/c
- Polished timber flooring
- New mirror built-in robe to main bedroom
- 2nd built-in robe to bedroom 2
- Well appointed timber kitchen with new flooring
- Bathroom with separate shower and bath
- Rear enclosed sunroom with new flooring
- Vertical blinds throughout
- Ceiling fans to 2 bedrooms
- Internal laundry with 2nd toilet
- Good sized, fully fenced rear yard