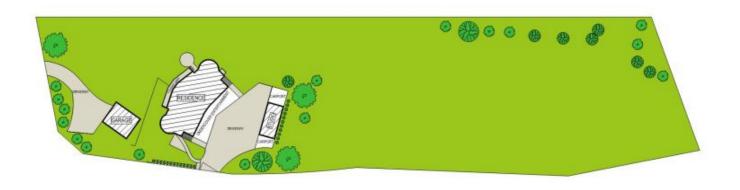

## Home features

- \* Big enough for 2 families to occupy
- \* Gated community, set high up on 1.008 hectares
- \* 5 bedrooms, 3 bathrooms multiple living areas
- \* 7.6m x 9.4m detached garage
- \* Triple carport with large studio/shed space at rear of home
- \* Walk and entertain on your own roof and enjoy the view!!!