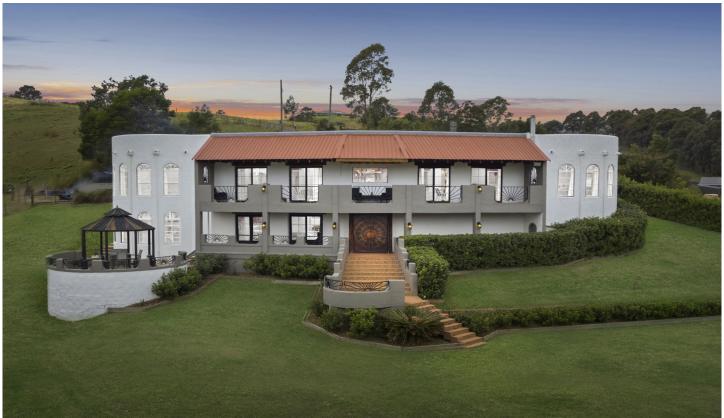

## 21/180 Glendiver Road The Oaks NSW

People love to say their home is a castle, well here is your chance to actually own one.

## Home features

- \* Big enough for 2 families to occupy
- \* Gated community, set high up on 1.008 hectares
- \* 5 bedrooms, 3 bathrooms multiple living areas
- \* 7.6m x 9.4m detached garage
- \* Triple carport with large studio/shed space at rear of home
- \* Walk and entertain on your own roof and enjoy the view!!!