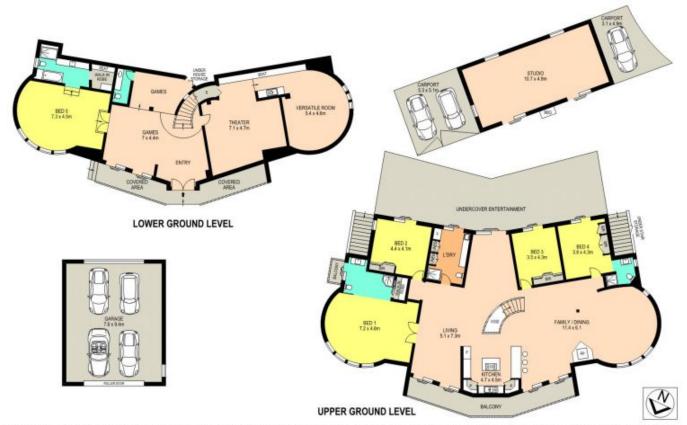

## Home features

- \* Big enough for 2 families to occupy
- \* Gated community, set high up on 1.008 hectares
- \* 5 bedrooms, 3 bathrooms multiple living areas
- \* 7.6m x 9.4m detached garage
- \* Triple carport with large studio/shed space at rear of home
- \* Walk and entertain on your own roof and enjoy the view!!!