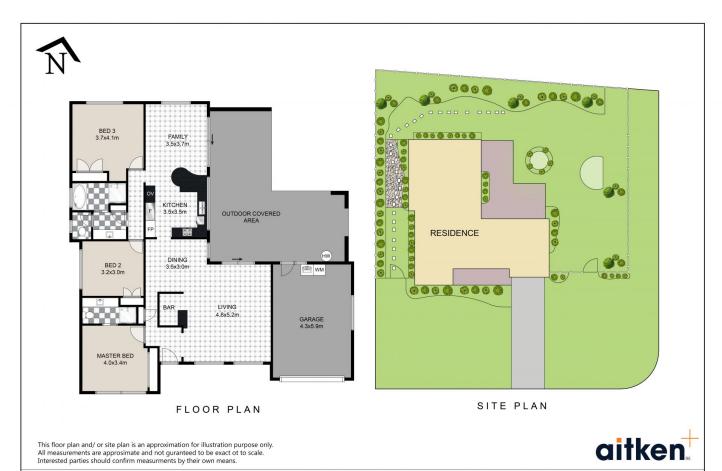

## 2 Primrose Circuit Claremont Meadows NSW

Discover the perfect blend of space and comfort in this delightful large 3 bedroom home newly painted throughout, nestled on a generous 793sqm land parcel in the sought-after suburb of Claremont Meadows. This inviting property offers a fantastic opportunity for families seeking room to grow or those looking to explore future development options. This rare residence is located within a popular pocket of Claremont Meadows, close to Penrith CBD, Nepean hospital, University of Western Sydney, Caddens Shopping Center and vibrant dining choices.

- Three large bedrooms, all fitted with built-ins, master bedroom features ensuite
- Spacious living and dining zones, perfect for family gatherings and relaxation

3 📭 2 🖺 1 🗬

Type : House Price : \$ 1,200,000 Land Size : 793 sqm