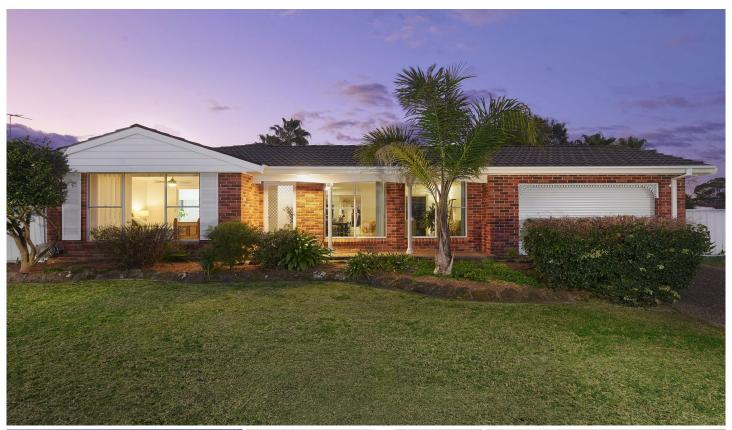

## 2 Primrose Circuit Claremont Meadows NSW

Discover the perfect blend of space and comfort in this delightful large 3 bedroom home newly painted throughout, nestled on a generous 793sqm land parcel in the sought-after suburb of Claremont Meadows. This inviting property offers a fantastic opportunity for families seeking room to grow or those looking to explore future development options. This rare residence is located within a popular pocket of Claremont Meadows, close to Penrith CBD, Nepean hospital, University of Western Sydney, Caddens Shopping Center and vibrant dining choices.

- Three large bedrooms, all fitted with built-ins, master bedroom features ensuite
- Spacious living and dining zones, perfect for family gatherings and relaxation

3 📭 2 🖺 1 🗬

Type : House Price : \$ 1,200,000 Land Size : 793 sqm