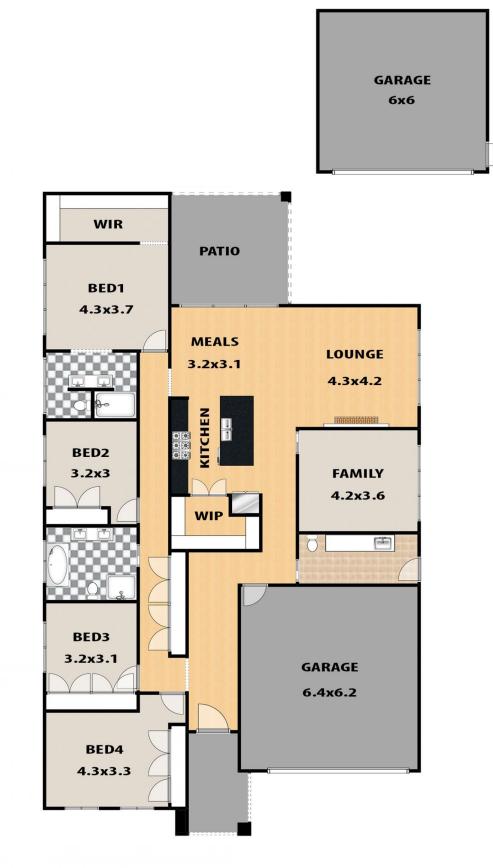

### LEGEND

BATHROOM ENSUITE : WC

LAUNDRY

# **32 RESTHAVEN WAY, SILVERDALE**

This floor plan and/or site plan is an approximation for illustration purposes only. All measurements are approximate and not guaranteed to be exact or to scale. Interested parties should confirm measurements by their own means.