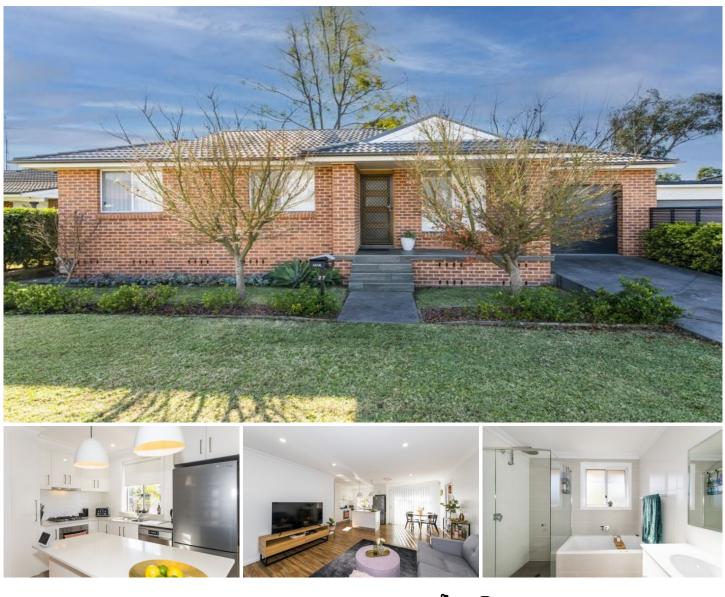

## 27 Pyramid Street Emu Plains NSW

Highly sought after three bedroom home in immaculate condition.

On trend in design and impeccably kept, this immaculate duplex offers -

Ducted air conditioning

Good size 3 bedrooms with built in robes to two bedrooms Beautiful modern kitchen with gas cooking and dishwasher Gorgeous bathroom

Generous open plan lounge and dining area with floorboards.

Single garage with remote access, internal access from garage.

Low maintenance fully fenced yard with side access. Sorry no pets

## For full version visit the website

|     | ~   |       |  |
|-----|-----|-------|--|
| 3 🏝 | 1 🖌 | 7 1 🚘 |  |

| Туре      | : House                  |          |
|-----------|--------------------------|----------|
| Land Size | : 240 sqm                |          |
| View      | - https://www.citles.org | <br>~··/ |