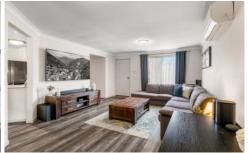

- + Three generous bedrooms with built-in wardrobes.
- + Spacious master bedroom includes an ensuite
- + Living and dining area bathed in natural light.
- + Well maintained kitchen with ample storage.
- + Expansive outdoor entertaining area, perfect for gatherings.
- + Low-maintenance backyard
- + Single lock up garage, internal laundry