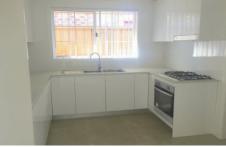

## Features Include:

- Two Bedrooms both with Built-in Robes
- Split System Air Conditioning
- Concrete paths and entertaining patio in the backyard
- Gas oven
- Electric stove
- Modern kitchen
- Stone benchtops
- Tiled throughout
- Contempary bathroom