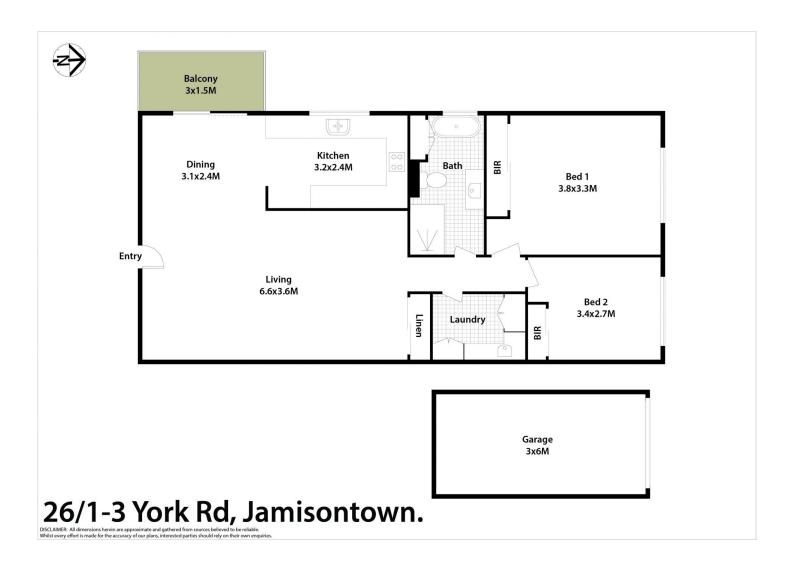

26/1 York Road Jamisontown NSW

\*\*\*MUST REGISTER TO VIEW\*\*\*

Click on "request a time" fill in the details and you are registered. Please note that sending an enquiry does not REGISTER you.

Beautifully positioned across from Jamison Park and located in the high growth suburb of Jamisontown, this two-bedroom apartment has recently been fully renovated to a high standard throughout, making it easy for classy and convenient living. The property has a spacious open plan layout with a nice flow out to the balcony. This property is located just moments from Jamison Park, Penrith Stadium, Penrith Station, local schools, Penrith CBD, Westfield Penrith, public transport and local shops. 2 🎮 1 🚔 1 🚘