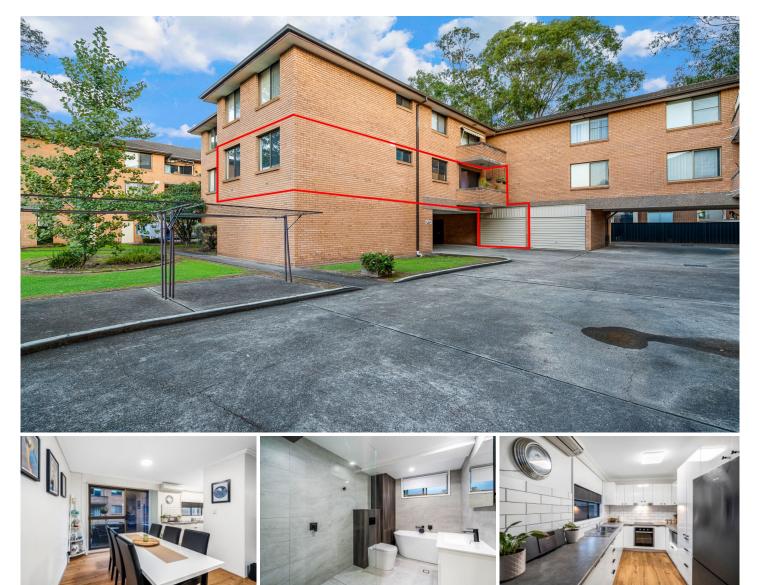

26/1 York Road Jamisontown NSW

\*\*\*MUST REGISTER TO VIEW\*\*\*

Click on "request a time" fill in the details and you are registered. Please note that sending an enquiry does not REGISTER you.

Beautifully positioned across from Jamison Park and located in the high growth suburb of Jamisontown, this two-bedroom apartment has recently been fully renovated to a high standard throughout, making it easy for classy and convenient living. The property has a spacious open plan layout with a nice flow out to the balcony. This property is located just moments from Jamison Park, Penrith Stadium, Penrith Station, local schools, Penrith CBD, Westfield Penrith, public transport and local shops. 2 🎮 1 🚔 1 🚘