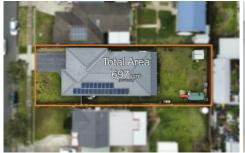

You will love the following features

- \* 4 large Bedrooms, ensuite to main and built in robes to all
- \* Dedicated media room for the family movies and sport.
- \* Stunning atrium letting stunning light and is a real feature
- \* Ducted, a/c, vacuum and solar panels + 3 toliets
- \* Alfresco and undercover area overlooking backyard
- \* Security window shutters to beds 3 + 4
- \* 696sqm block, perfect for the family

## 4 🔄 2 📛 2 🖨

Type : House
Price : \$ 1,165,000
Building Size : 224 sqm
Land Size : 695.6 sqm

View: https://www.aitkenre.com.au/8079314

**Daniel Hulston** 02 4732 5055

Mitch Paxton 02 4732 5055

For full version visit the website