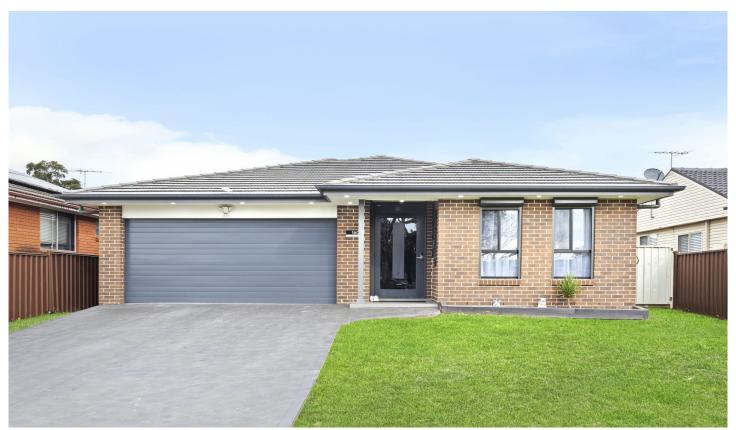

## 160 Oxford Street Cambridge Park NSW

Dan + Mitch are excited to present this exquisite home to market.

Approximately 6 years old and 224sqm in size, this home was built by Eagle homes with many extras and is simply stunning.

You will love the following features

- \* 4 large Bedrooms, ensuite to main and built in robes to all
- \* Dedicated media room for the family movies and sport.
- \* Stunning atrium letting stunning light and is a real feature
- \* Ducted, a/c, vacuum and solar panels + 3 toliets
- \* Alfresco and undercover area overlooking backyard
- \* Security window shutters to beds 3 + 4
- \* 696sqm block, perfect for the family

## 4 🔄 2 📛 2 🖨

Type : House
Price : \$ 1,165,000
Building Size : 224 sqm
Land Size : 695.6 sqm

View: https://www.aitkenre.com.au/8079314

**Daniel Hulston** 02 4732 5055

Mitch Paxton 02 4732 5055

For full version visit the website