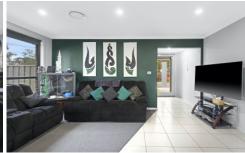

You will love the following features

- \* 4 large Bedrooms, ensuite to main and built in robes to all
- \* Dedicated media room for the family movies and sport.
- \* Stunning atrium letting stunning light and is a real feature
- \* Ducted, a/c, vacuum and solar panels + 3 toliets
- \* Alfresco and undercover area overlooking backyard
- \* Security window shutters to beds 3 + 4
- \* 696sqm block, perfect for the family