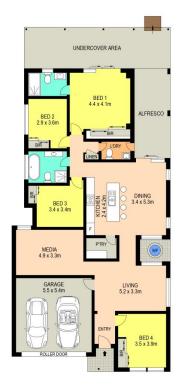

You will love the following features

- \* 4 large Bedrooms, ensuite to main and built in robes to all
- \* Dedicated media room for the family movies and sport.
- \* Stunning atrium letting stunning light and is a real feature
- \* Ducted, a/c, vacuum and solar panels + 3 toliets
- \* Alfresco and undercover area overlooking backyard
- \* Security window shutters to beds 3 + 4
- \* 696sqm block, perfect for the family

## 4 🔄 2 📛 2 🖨

Type : House
Price : \$ 1,165,000
Building Size : 224 sqm
Land Size : 695.6 sqm

View: https://www.aitkenre.com.au/8079314

**Daniel Hulston** 02 4732 5055

Mitch Paxton 02 4732 5055

For full version visit the website