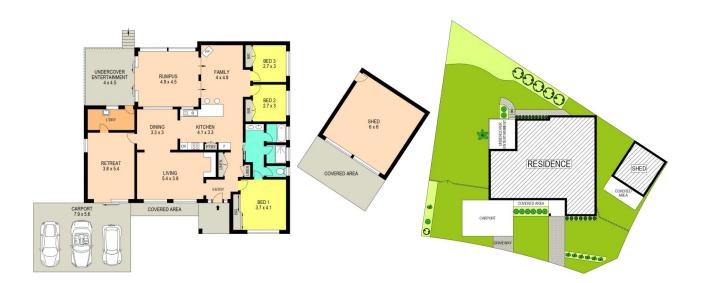

## 1 Gorton Close Penrith NSW

Dan + Mitch are proud to present this epic opportunity to purchase a wonderful 901 sqm block located a mere 1.3km walk to Penrith Train Station.

Besides the amazing location, you will also love the following

- \* Large 3 bedroom home with 3 living areas
- \* Renovated kitchen, the rest of the home is a blank canvas
- \* Potential for duplex and/or other opportunities (STCA)
- \* Plenty of access and parking for multiple cars, perfect for the tradie
- \* Corner block, rare in size and position

## 3 📭 1 🔓 5 🖨

Type : House Price : \$ 927,500 Land Size : 901 sqm

View: https://www.aitkenre.com.au/8079271

**Daniel Hulston 02 4732 5055** 

Joey Lustri 02 4732 5055

Disclaimer: The above information has been furnished to us by the vendors of the property, Rpdata Google and independent recourses. We have not verified whether or not the information is accurate and do not have any belief one way or the other in its accuracy. We do not accept any responsibility to any person for its accuracy and do no more than pass it on. All interested parties should make their own inquiries in order to determine whether or not this information is in fact accurate.