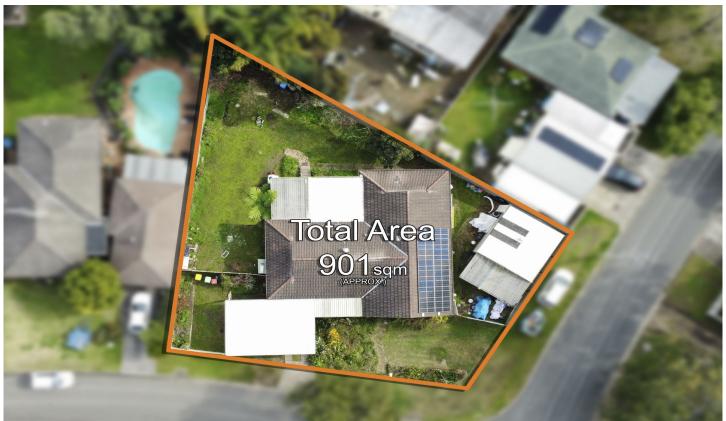

## 1 Gorton Close Penrith NSW

Dan + Mitch are proud to present this epic opportunity to purchase a wonderful 901 sqm block located a mere 1.3km walk to Penrith Train Station.

Besides the amazing location, you will also love the following

## 3 📭 1 🔓 5 🖨

Type : House Price : \$ 927,500 Land Size : 901 sqm

View: https://www.aitkenre.com.au/8079271

**Daniel Hulston 02 4732 5055** 

Joey Lustri 02 4732 5055

Disclaimer: The above information has been furnished to us by the vendors of the property, Rpdata Google and independent recourses. We have not verified whether or not the information is accurate and do not have any belief one way or the other in its accuracy. We do not accept any responsibility to any person for its accuracy and do no more than pass it on. All interested parties should make their own inquiries in order to determine whether or not this information is in fact accurate.