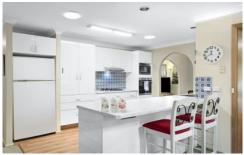

- \* Large 3 bedroom home with 3 living areas
- \* Renovated kitchen, the rest of the home is a blank canvas
- \* Potential for duplex and/or other opportunities (STCA)
- \* Plenty of access and parking for multiple cars, perfect for the tradie
- \* Corner block, rare in size and position