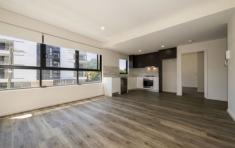

## 15/12 Vista Street Penrith NSW

Nestled in a quiet cul-de sac in a sought-after location right in the heart of Penrith's CBD, This ultra modern spacious two bedroom, two bathroom apartment features a stunning kitchen with stone bench top and stainless steel appliances, leading to a large open plan living room.

Also, offering split system air-conditioning, built in robes, internal laundry with dryer, balcony, secure car space with storage cage.

Be a stone throw to Westfield shopping centre, a multitude of dining & entertainment options including Panther's Leagues Club, Penrith Stadium and Penrith Train Station.