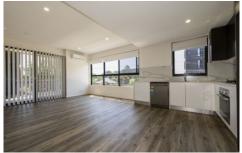

## 15/12 Vista Street Penrith NSW

Nestled in a quiet cul-de sac in a sought-after location right in the heart of Penrith's CBD, This ultra modern spacious two bedroom, two bathroom apartment features a stunning kitchen with stone bench top and stainless steel appliances, leading to a large open plan living room.

Also, offering split system air-conditioning, built in robes, internal laundry with dryer, balcony, secure car space with storage cage.

Be a stone throw to Westfield shopping centre, a multitude of dining & entertainment options including Panther's Leagues Club, Penrith Stadium and Penrith Train Station.