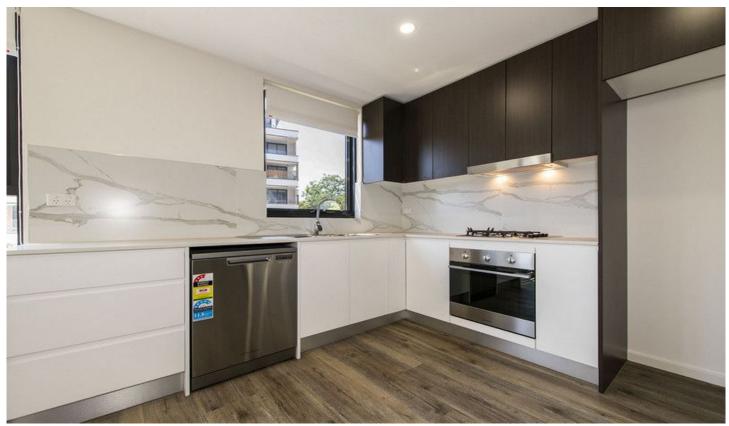

## 15/12 Vista Street Penrith NSW

Nestled in a quiet cul-de sac in a sought-after location right in the heart of Penrith's CBD, This ultra modern spacious two bedroom, two bathroom apartment features a stunning kitchen with stone bench top and stainless steel appliances, leading to a large open plan living room.